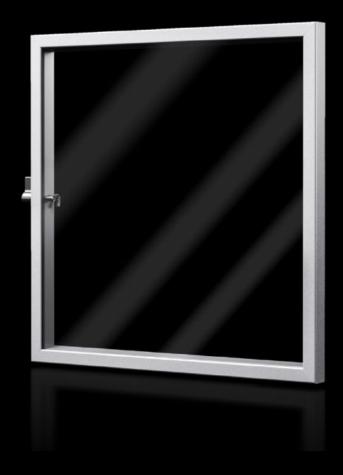

## FT 2761.010 - Viewing window for AX

For external mounting on AX enclosures instead of a door and on surfaces.

#### **Features**

| Model No.                         | FT 2761.010                                                               |
|-----------------------------------|---------------------------------------------------------------------------|
| Design                            | 60 section                                                                |
| Product description               | For external mounting on AX enclosures instead of a door and on surfaces. |
| Material                          | Frame: Aluminium, natural anodised.<br>Glass panel: Acrylic               |
| Supply includes                   | Plastic handle with lock insert no. 3524 E                                |
| Protection category to IEC 60 529 | IP 54                                                                     |
| To fit Model No.                  | 1010.000<br>1054.000                                                      |
|                                   | 1060.000<br>1360.000                                                      |
| To fit                            | Enclosure type: AX<br>Width: = 600 mm<br>Height: = 600 mm                 |
| Dimensions                        | Width: 597 mm<br>Height: 597 mm<br>Depth: 62 mm                           |