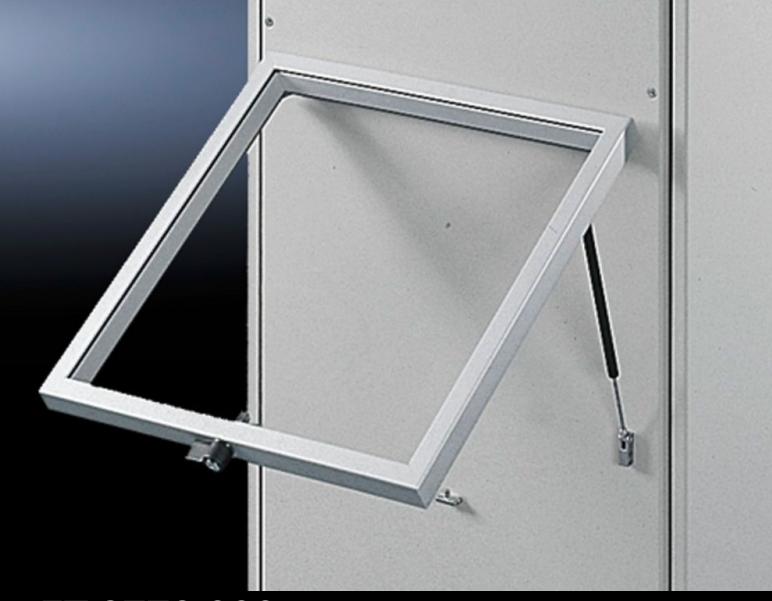

## FT 2772.000 - Horizontally hinged FT stay for viewing window

For external mounting on surfaces. A gas-pressurised spring holds the viewing window securely open (top or side). When the viewing window is closed, the gas pressurised spring disappears into the frame section.

## **Features**

| Model No.             | FT 2772.000                                                                                                                                                                                                        |
|-----------------------|--------------------------------------------------------------------------------------------------------------------------------------------------------------------------------------------------------------------|
| Product description   | For external mounting on surfaces. A gas-pressurised spring holds the viewing window securely open (top or side). When the viewing window is closed, the gas pressurised spring disappears into the frame section. |
| To fit Model No.      | 27XX.010<br>27XX.000                                                                                                                                                                                               |
| Installation options  | For external mounting on surfaces.                                                                                                                                                                                 |
| Suitable for          | Operating panel AX and AE                                                                                                                                                                                          |
| Packs of              | 2 pc(s).                                                                                                                                                                                                           |
| Net weight            | 0.24                                                                                                                                                                                                               |
| Gross weight          | 0.286                                                                                                                                                                                                              |
| Customs tariff number | 94039910                                                                                                                                                                                                           |
| EAN                   | 4028177032194                                                                                                                                                                                                      |
| ETIM 9                | EC002626                                                                                                                                                                                                           |
| ETIM 8                | EC002626                                                                                                                                                                                                           |
| ECLASS 8.0            | 27189266                                                                                                                                                                                                           |