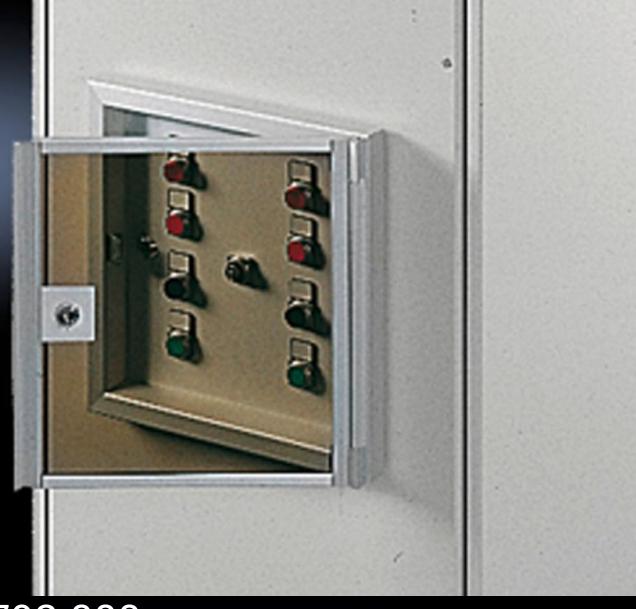

## FT 2792.000 - Viewing window for operating panel

For the protection of display and control components. With a max. build height of 35 mm to fit operating panels AX and AE.

## **Features**

| Model No.             | FT 2792.000                                                            |
|-----------------------|------------------------------------------------------------------------|
| Material              | Frame: Aluminium, natural anodised.<br>Glass panel: Smoked acrylic     |
| Supply includes       | Lock insert no. 3524 E                                                 |
| To fit Model No.      | 2742.010<br>2742.000                                                   |
| To fit                | Enclosure type: Operating panel AX AE Width: = 377 mm Height: = 377 mm |
| Packs of              | 1 pc(s).                                                               |
| Net weight            | 2.086                                                                  |
| Gross weight          | 2.286                                                                  |
| Customs tariff number | 76101000                                                               |
| EAN                   | 4028177032415                                                          |
| ETIM 9                | EC002527                                                               |
| ETIM 8                | EC002527                                                               |
| ECLASS 8.0            | 27182204                                                               |
|                       |                                                                        |