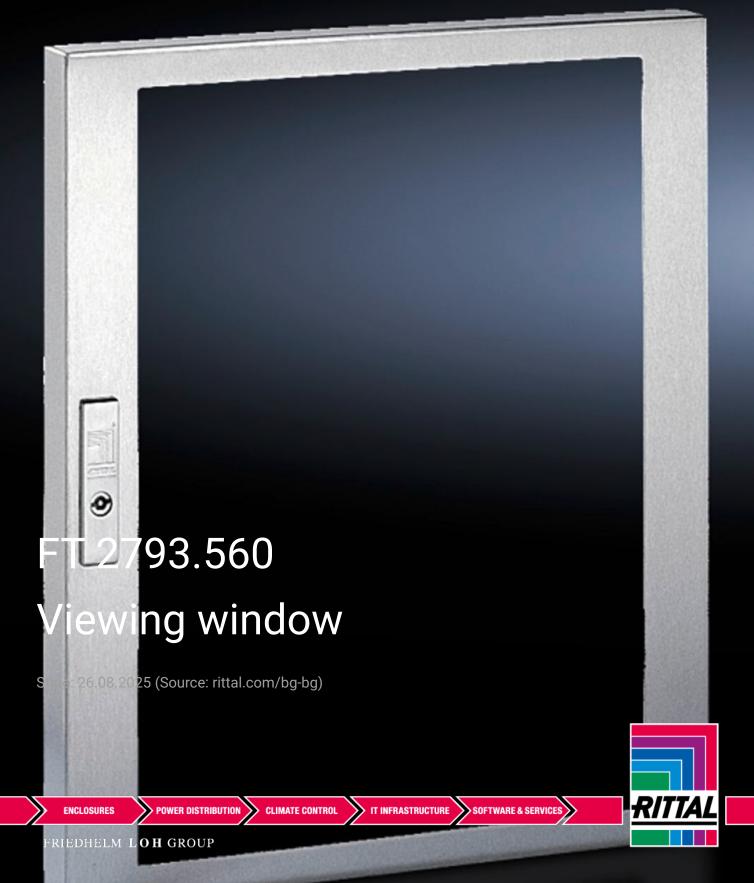

## FT 2793.560 - Viewing window Stainless steel

To conceal display and operating instruments or cut-outs, and to protect against dirt and liquids as well as unauthorised access. Made from stainless steel 1.4301 (AISI 304).

## **Features**

| Model No.                         | FT 2793.560                                                           |
|-----------------------------------|-----------------------------------------------------------------------|
| Product description               | Fitted as standard with internal 130° hinges and all-round seal.      |
| Material                          | Stainless steel 1.4301 (AISI 304)                                     |
|                                   | Single-pane safety glass                                              |
| Supply includes                   | Assembly parts                                                        |
| Protection category to IEC 60 529 | IP 54                                                                 |
| Note                              | Standard double-bit lock insert may be exchanged for lock inserts     |
|                                   | 27 mm, type A, and/or for lock system Ergoform-S (except H = 270 mm). |
| Dimensions                        | Width: 522 mm                                                         |
|                                   | Height: 600 mm                                                        |
|                                   | Depth: 38 mm                                                          |
| Visible area                      | Viewing window width: 408 mm                                          |
|                                   | Viewing window height: 543 mm                                         |
| Build depth for components (max.) | 31 mm                                                                 |
|                                   |                                                                       |