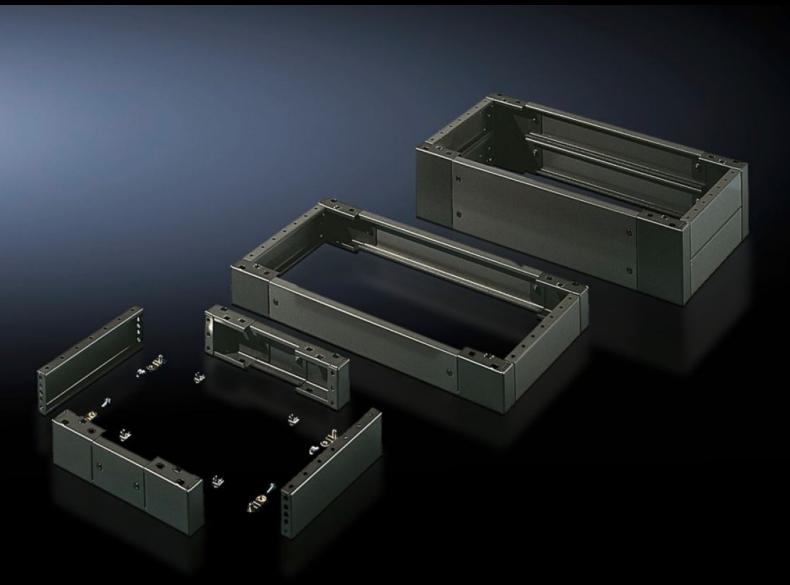

# SO 2802.200 - Base/plinth, complete Sheet steel, for AE, universal consoles TP

Trim panels at the front and rear with fitted corner pieces and side trim panels.

#### **Features**

| Model No.             | SO 2802.200                                                                                                                                                                                                  |
|-----------------------|--------------------------------------------------------------------------------------------------------------------------------------------------------------------------------------------------------------|
| Product description   | Trim panels at the front and rear with fitted corner pieces and side trim panels.                                                                                                                            |
| Material              | Sheet steel                                                                                                                                                                                                  |
| Surface finish        | Spray-finished                                                                                                                                                                                               |
| Colour                | RAL 7022                                                                                                                                                                                                     |
| Supply includes       | 4 corner pieces 2 trim panels front/rear 2 trim panels, side Assembly parts for mounting on the enclosure 1 trim panel front/rear x 200 mm 2 trim panels, front/rear, x 100 mm 4 trim panels, side, x 100 mm |
| Dimensions            | Height: 200 mm<br>Depth: 279 mm                                                                                                                                                                              |
| To fit                | Enclosure type: AE<br>Width: = 1,000 mm<br>Depth: = 300 mm                                                                                                                                                   |
| Packs of              | 1 pc(s).                                                                                                                                                                                                     |
| Net weight            | 11.388                                                                                                                                                                                                       |
| Gross weight          | 12.26                                                                                                                                                                                                        |
| Customs tariff number | 94039910                                                                                                                                                                                                     |
| EAN                   | 4028177032552                                                                                                                                                                                                |
| ETIM 9                | EC000721                                                                                                                                                                                                     |
| ETIM 8                | EC000721                                                                                                                                                                                                     |