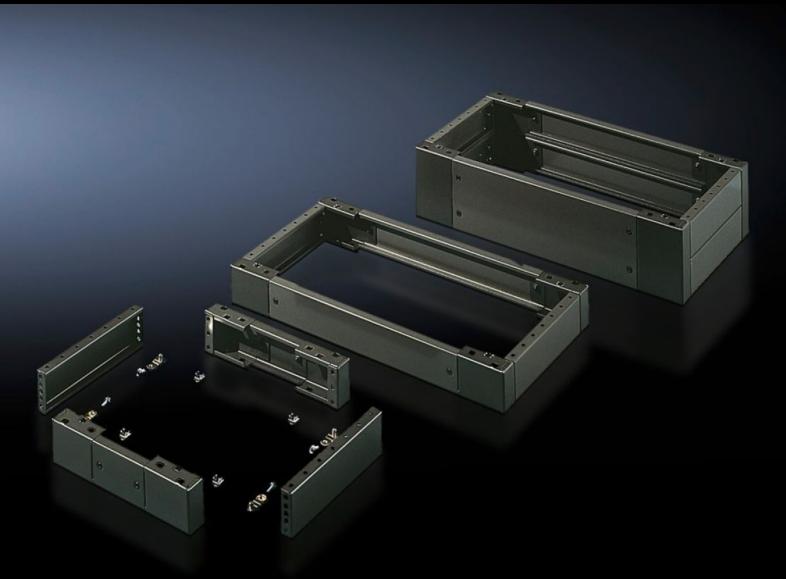

# SO 2808.200 - Base/plinth, complete Sheet steel, for AE, universal consoles TP

Trim panels at the front and rear with fitted corner pieces and side trim panels.

#### **Features**

| Model No.             | SO 2808.200                                                                                                                                                                                                  |  |
|-----------------------|--------------------------------------------------------------------------------------------------------------------------------------------------------------------------------------------------------------|--|
| Product description   | Trim panels at the front and rear with fitted corner pieces and side trim panels.                                                                                                                            |  |
| Material              | Sheet steel                                                                                                                                                                                                  |  |
| Surface finish        | Spray-finished                                                                                                                                                                                               |  |
| Colour                | RAL 7022                                                                                                                                                                                                     |  |
| Supply includes       | 4 corner pieces 2 trim panels front/rear 2 trim panels, side Assembly parts for mounting on the enclosure 1 trim panel front/rear x 200 mm 2 trim panels, front/rear, x 100 mm 4 trim panels, side, x 100 mm |  |
| Dimensions            | Height: 200 mm<br>Depth: 450 mm                                                                                                                                                                              |  |
| To fit                | Enclosure type: ES 5000 TP universal console Width: = 600 mm Depth: = 500 mm                                                                                                                                 |  |
| Packs of              | 1 pc(s).                                                                                                                                                                                                     |  |
| Net weight            | 11.7                                                                                                                                                                                                         |  |
| Gross weight          | 12.16                                                                                                                                                                                                        |  |
| Customs tariff number | 94039910                                                                                                                                                                                                     |  |
| EAN                   | 4028177032675                                                                                                                                                                                                |  |
| ETIM 9                | EC000721                                                                                                                                                                                                     |  |