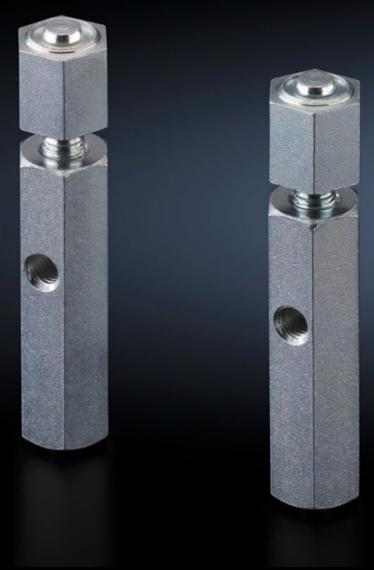

## SZ 2819.000 - Fastening bolts for base/plinth, complete and base/plinth, static

For mounting on base/plinth trim panels at the side. The lockable fastening bolt supports the installation of cable clamp rails. Tighten with hex spanner, width across flats 19 mm.

## **Features**

| Model No.                   | SZ 2819.000                                                                                                                                                                  |
|-----------------------------|------------------------------------------------------------------------------------------------------------------------------------------------------------------------------|
| Product description         | For mounting on base/plinth trim panels, side. The lockable fastening bolt allows the installation of cable clamp rails. Tighten with hex spanner, width across flats 19 mm. |
| Material                    | Hexagon steel section                                                                                                                                                        |
| Surface finish              | Zinc-plated                                                                                                                                                                  |
| For base/plinth trim height | 100 mm                                                                                                                                                                       |
| Packs of                    | 10 pc(s).                                                                                                                                                                    |
| Net weight                  | 1.83                                                                                                                                                                         |
| Gross weight                | 2.049                                                                                                                                                                        |
| Customs tariff number       | 73181535                                                                                                                                                                     |
| EAN                         | 4028177032873                                                                                                                                                                |
| ETIM 9                      | EC002625                                                                                                                                                                     |
| ETIM 8                      | EC002625                                                                                                                                                                     |
| ECLASS 8.0                  | 27189234                                                                                                                                                                     |