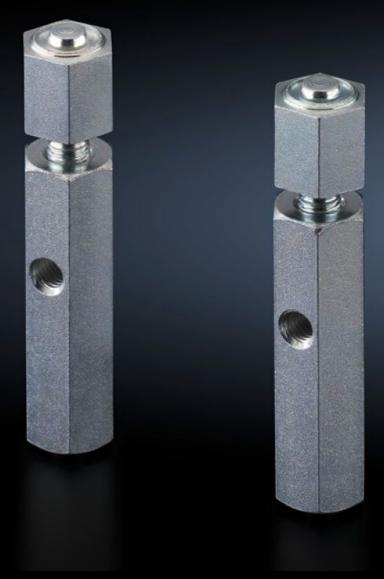

## SZ 2819.200 - Fastening bolts for base/plinth, complete and base/plinth, static

For mounting on base/plinth trim panels at the side. The lockable fastening bolt supports the installation of cable clamp rails. Tighten with hex spanner, width across flats 19 mm.

## **Features**

| Model No.                   | SZ 2819.200                                                                                                                                                                  |
|-----------------------------|------------------------------------------------------------------------------------------------------------------------------------------------------------------------------|
| Product description         | For mounting on base/plinth trim panels, side. The lockable fastening bolt allows the installation of cable clamp rails. Tighten with hex spanner, width across flats 19 mm. |
| Material                    | Hexagon steel section                                                                                                                                                        |
| Surface finish              | Zinc-plated                                                                                                                                                                  |
| For base/plinth trim height | 200 mm                                                                                                                                                                       |
| Packs of                    | 10 pc(s).                                                                                                                                                                    |
| Net weight                  | 4.17                                                                                                                                                                         |
| Gross weight                | 4.365                                                                                                                                                                        |
| Customs tariff number       | 73181535                                                                                                                                                                     |
| EAN                         | 4028177319622                                                                                                                                                                |
| ETIM 9                      | EC002625                                                                                                                                                                     |
| ETIM 8                      | EC002625                                                                                                                                                                     |
| ECLASS 8.0                  | 27189234                                                                                                                                                                     |