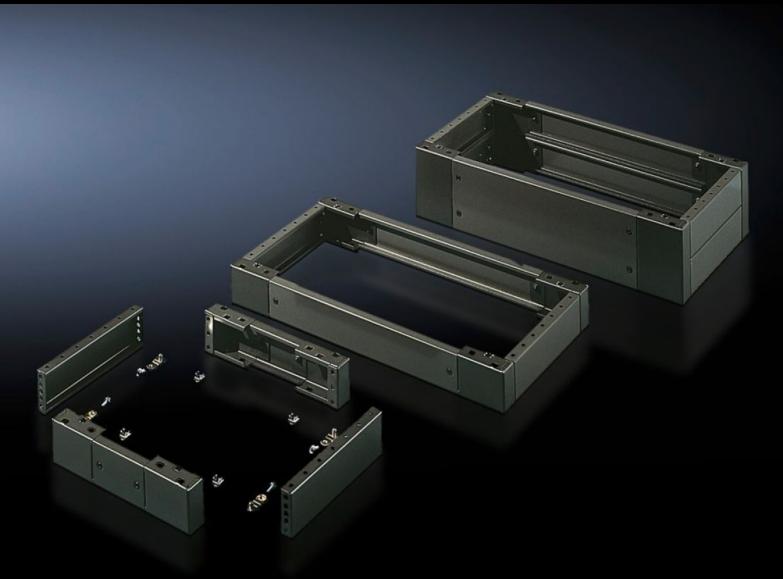

# SO 2826.200 - Base/plinth, complete Sheet steel, for AE, universal consoles TP

Trim panels at the front and rear with fitted corner pieces and side trim panels.

#### **Features**

| Model No.             | SO 2826.200                                                                                                                                                                                                  |
|-----------------------|--------------------------------------------------------------------------------------------------------------------------------------------------------------------------------------------------------------|
| Product description   | Trim panels at the front and rear with fitted corner pieces and side trim panels.                                                                                                                            |
| Material              | Sheet steel                                                                                                                                                                                                  |
| Surface finish        | Spray-finished                                                                                                                                                                                               |
| Colour                | RAL 7022                                                                                                                                                                                                     |
| Supply includes       | 4 corner pieces 2 trim panels front/rear 2 trim panels, side Assembly parts for mounting on the enclosure 1 trim panel front/rear x 200 mm 2 trim panels, front/rear, x 100 mm 4 trim panels, side, x 100 mm |
| Dimensions            | Height: 200 mm<br>Depth: 279 mm                                                                                                                                                                              |
| To fit                | Enclosure type: AE<br>Width: = 600 mm<br>Depth: = 300 mm                                                                                                                                                     |
| Packs of              | 1 pc(s).                                                                                                                                                                                                     |
| Net weight            | 8.811                                                                                                                                                                                                        |
| Gross weight          | 9.275                                                                                                                                                                                                        |
| Customs tariff number | 94039910                                                                                                                                                                                                     |
| EAN                   | 4028177032941                                                                                                                                                                                                |
| ETIM 9                | EC000721                                                                                                                                                                                                     |
| ETIM 8                | EC000721                                                                                                                                                                                                     |