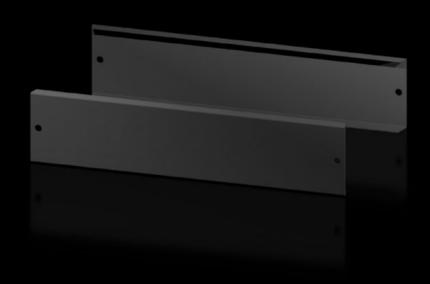

# AX 2830.061 - Base/plinth trim panels, front and rear for AX

The base/plinth trim panels at the front and rear provide a wide opening for optimum access to the screw connection and simple cable entry.

#### **Features**

| Model No.           | AX 2830.061                                                                                                                                                                                                                     |
|---------------------|---------------------------------------------------------------------------------------------------------------------------------------------------------------------------------------------------------------------------------|
| Design              | New version                                                                                                                                                                                                                     |
| Product description | The base/plinth trim panels at the front and rear provide a wide opening for optimum access to the screw connection and simple cable entry.                                                                                     |
| Material            | Base/plinth trim panel front/rear: Sheet steel                                                                                                                                                                                  |
| Colour              | RAL 9005                                                                                                                                                                                                                        |
| Supply includes     | 2 base/plinth trim panels, front/rear                                                                                                                                                                                           |
| Note                | Base/plinth elements are required at the side to finish off a base/<br>plinth unit<br>Components from the 1st generation base/plinth system cannot be<br>combined with components from the 2nd generation base/plinth<br>system |
| Dimensions          | Height: 100 mm                                                                                                                                                                                                                  |
| To fit              | Enclosure type: AX<br>Width: = 600 mm                                                                                                                                                                                           |
| Packs of            | 2 pc(s).                                                                                                                                                                                                                        |
| Net weight          | 1.28                                                                                                                                                                                                                            |
| Gross weight        | 1.371                                                                                                                                                                                                                           |
|                     |                                                                                                                                                                                                                                 |