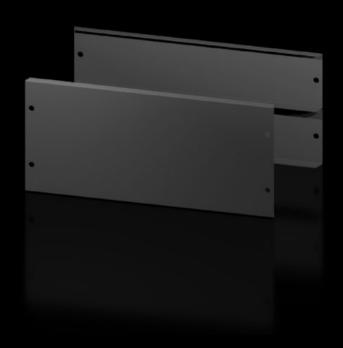

## AX 2830.062 - Base/plinth trim panels, front and rear for AX

The base/plinth trim panels at the front and rear provide a wide opening for optimum access to the screw connection and simple cable entry.

#### **Features**

| Model No.           | AX 2830.062                                                                                                                                                                                                        |
|---------------------|--------------------------------------------------------------------------------------------------------------------------------------------------------------------------------------------------------------------|
| Design              | New version                                                                                                                                                                                                        |
| Product description | The base/plinth trim panels at the front and rear provide a wide opening for optimum access to the screw connection and simple cable entry.                                                                        |
| Material            | Base/plinth trim panel front/rear: Sheet steel                                                                                                                                                                     |
| Colour              | RAL 9005                                                                                                                                                                                                           |
| Supply includes     | 2 base/plinth trim panels, front/rear                                                                                                                                                                              |
| Note                | Base/plinth elements are required at the side to finish off a base/plinth unit Components from the 1st generation base/plinth system cannot be combined with components from the 2nd generation base/plinth system |
| Dimensions          | Height: 200 mm                                                                                                                                                                                                     |
| To fit              | Enclosure type: AX<br>Width: = 600 mm                                                                                                                                                                              |
| Packs of            | 2 pc(s).                                                                                                                                                                                                           |
| Net weight          | 2.5                                                                                                                                                                                                                |
| Gross weight        | 2.591                                                                                                                                                                                                              |