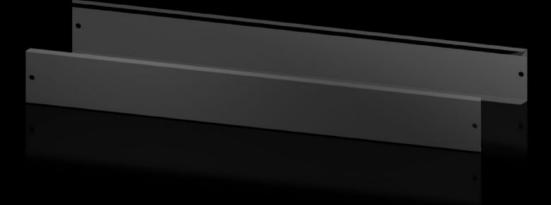

## AX 2830.101 - Base/plinth trim panels, front and rear for AX

The base/plinth trim panels at the front and rear provide a wide opening for optimum access to the screw connection and simple cable entry.

#### Features

| Model No.           | AX 2830.101                                                                                                                                                                                                                     |
|---------------------|---------------------------------------------------------------------------------------------------------------------------------------------------------------------------------------------------------------------------------|
| Design              | New version                                                                                                                                                                                                                     |
| Product description | The base/plinth trim panels at the front and rear provide a wide opening for optimum access to the screw connection and simple cable entry.                                                                                     |
| Material            | Base/plinth trim panel front/rear: Sheet steel                                                                                                                                                                                  |
| Colour              | RAL 9005                                                                                                                                                                                                                        |
| Supply includes     | 2 base/plinth trim panels, front/rear                                                                                                                                                                                           |
| Note                | Base/plinth elements are required at the side to finish off a base/<br>plinth unit<br>Components from the 1st generation base/plinth system cannot be<br>combined with components from the 2nd generation base/plinth<br>system |
| Dimensions          | Height: 100 mm                                                                                                                                                                                                                  |
| To fit              | Enclosure type: AX<br>Width: = 1,000 mm                                                                                                                                                                                         |
| Packs of            | 2 pc(s).                                                                                                                                                                                                                        |
| Net weight          | 2.5                                                                                                                                                                                                                             |
| Gross weight        | 2.603                                                                                                                                                                                                                           |