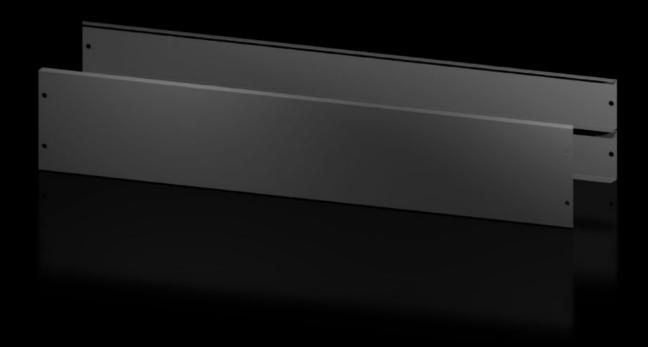

# AX 2830.122 - Base/plinth trim panels, front and rear for AX

The base/plinth trim panels at the front and rear provide a wide opening for optimum access to the screw connection and simple cable entry.

#### **Features**

| Model No.           | AX 2830.122                                                                                                                                                                                                                     |
|---------------------|---------------------------------------------------------------------------------------------------------------------------------------------------------------------------------------------------------------------------------|
| Design              | New version                                                                                                                                                                                                                     |
| Product description | The base/plinth trim panels at the front and rear provide a wide opening for optimum access to the screw connection and simple cable entry.                                                                                     |
| Material            | Base/plinth trim panel front/rear: Sheet steel                                                                                                                                                                                  |
| Colour              | RAL 9005                                                                                                                                                                                                                        |
| Supply includes     | 2 base/plinth trim panels, front/rear                                                                                                                                                                                           |
| Note                | Base/plinth elements are required at the side to finish off a base/<br>plinth unit<br>Components from the 1st generation base/plinth system cannot be<br>combined with components from the 2nd generation base/plinth<br>system |
| Dimensions          | Height: 200 mm                                                                                                                                                                                                                  |
| To fit              | Enclosure type: AX<br>Width: = 1,200 mm                                                                                                                                                                                         |
| Packs of            | 2 pc(s).                                                                                                                                                                                                                        |
| Net weight          | 6                                                                                                                                                                                                                               |
| Gross weight        | 6.163                                                                                                                                                                                                                           |
|                     |                                                                                                                                                                                                                                 |