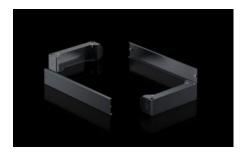

# AX 2830.310 - Base/plinth components, sides for AX

Base/plinth component for mounting in the depth and for stabilising the base/plinth.

#### **Features**

| Model No.             | AX 2830.310                                                                                                                         |  |
|-----------------------|-------------------------------------------------------------------------------------------------------------------------------------|--|
| Design                | New version                                                                                                                         |  |
| Product description   | Base/plinth component for mounting in the depth and for stabilising the base/plinth.                                                |  |
| Material              | Base/plinth components: Sheet steel<br>Cover caps: Plastic                                                                          |  |
| Colour                | RAL 9005                                                                                                                            |  |
| Supply includes       | 2 base/plinth components<br>2 cover caps<br>Assembly parts                                                                          |  |
| Note                  | Components from the 1st generation base/plinth system cannot be combined with components from the 2nd generation base/plinth system |  |
| Dimensions            | Height: 100 mm                                                                                                                      |  |
| To fit                | Enclosure type: AX<br>Depth: = 300 mm                                                                                               |  |
| Packs of              | 2 pc(s).                                                                                                                            |  |
| Net weight            | 1.96                                                                                                                                |  |
| Gross weight          | 2.065                                                                                                                               |  |
| Customs tariff number | 94039910                                                                                                                            |  |
| EAN                   | 4028177037625                                                                                                                       |  |
|                       |                                                                                                                                     |  |