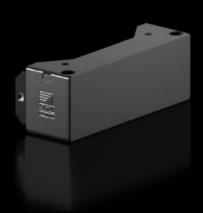

# AX 2830.310 - Base/plinth components, sides for AX

Base/plinth component for mounting in the depth and for stabilising the base/plinth.

#### **Features**

| Model No.             | AX 2830.310                                                                                                                         |  |
|-----------------------|-------------------------------------------------------------------------------------------------------------------------------------|--|
| Design                | New version                                                                                                                         |  |
| Product description   | Base/plinth component for mounting in the depth and for stabilising the base/plinth.                                                |  |
| Material              | Base/plinth components: Sheet steel<br>Cover caps: Plastic                                                                          |  |
| Colour                | RAL 9005                                                                                                                            |  |
| Supply includes       | 2 base/plinth components<br>2 cover caps<br>Assembly parts                                                                          |  |
| Note                  | Components from the 1st generation base/plinth system cannot be combined with components from the 2nd generation base/plinth system |  |
| Dimensions            | Height: 100 mm                                                                                                                      |  |
| To fit                | Enclosure type: AX<br>Depth: = 300 mm                                                                                               |  |
| Packs of              | 2 pc(s).                                                                                                                            |  |
| Net weight            | 1.96                                                                                                                                |  |
| Gross weight          | 2.065                                                                                                                               |  |
| Customs tariff number | 94039910                                                                                                                            |  |
| EAN                   | 4028177037625                                                                                                                       |  |
|                       |                                                                                                                                     |  |