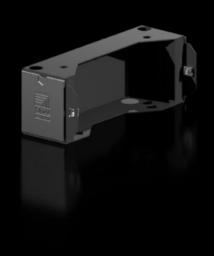

# AX 2830.310 - Base/plinth components, sides for AX

Base/plinth component for mounting in the depth and for stabilising the base/plinth.

#### **Features**

| Model No.             | AX 2830.310                                                                                                                         |  |
|-----------------------|-------------------------------------------------------------------------------------------------------------------------------------|--|
| Design                | New version                                                                                                                         |  |
| Product description   | Base/plinth component for mounting in the depth and for stabilising the base/plinth.                                                |  |
| Material              | Base/plinth components: Sheet steel<br>Cover caps: Plastic                                                                          |  |
| Colour                | RAL 9005                                                                                                                            |  |
| Supply includes       | 2 base/plinth components<br>2 cover caps<br>Assembly parts                                                                          |  |
| Note                  | Components from the 1st generation base/plinth system cannot be combined with components from the 2nd generation base/plinth system |  |
| Dimensions            | Height: 100 mm                                                                                                                      |  |
| To fit                | Enclosure type: AX<br>Depth: = 300 mm                                                                                               |  |
| Packs of              | 2 pc(s).                                                                                                                            |  |
| Net weight            | 1.96                                                                                                                                |  |
| Gross weight          | 2.065                                                                                                                               |  |
| Customs tariff number | 94039910                                                                                                                            |  |
| EAN                   | 4028177037625                                                                                                                       |  |
|                       |                                                                                                                                     |  |