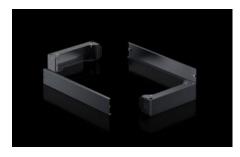

# AX 2830.410 - Base/plinth components, sides for AX

Base/plinth component for mounting in the depth and for stabilising the base/plinth.

#### **Features**

| Model No.             | AX 2830.410                                                                                                                         |  |
|-----------------------|-------------------------------------------------------------------------------------------------------------------------------------|--|
| Design                | New version                                                                                                                         |  |
| Product description   | Base/plinth component for mounting in the depth and for stabilising the base/plinth.                                                |  |
| Material              | Base/plinth components: Sheet steel<br>Cover caps: Plastic                                                                          |  |
| Colour                | RAL 9005                                                                                                                            |  |
| Supply includes       | 2 base/plinth components<br>2 cover caps<br>Assembly parts                                                                          |  |
| Note                  | Components from the 1st generation base/plinth system cannot be combined with components from the 2nd generation base/plinth system |  |
| Dimensions            | Height: 100 mm                                                                                                                      |  |
| To fit                | Enclosure type: AX<br>Depth: = 400 mm                                                                                               |  |
| Packs of              | 2 pc(s).                                                                                                                            |  |
| Net weight            | 2.516                                                                                                                               |  |
| Gross weight          | 2.518                                                                                                                               |  |
| Customs tariff number | 94039910                                                                                                                            |  |
| EAN                   | 4028177037649                                                                                                                       |  |
|                       |                                                                                                                                     |  |