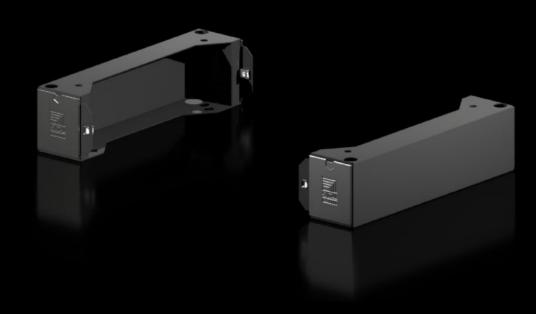

# AX 2830.410 - Base/plinth components, sides for AX

Base/plinth component for mounting in the depth and for stabilising the base/plinth.

#### **Features**

| Model No.             | AX 2830.410                                                                                                                         |  |
|-----------------------|-------------------------------------------------------------------------------------------------------------------------------------|--|
| Design                | New version                                                                                                                         |  |
| Product description   | Base/plinth component for mounting in the depth and for stabilising the base/plinth.                                                |  |
| Material              | Base/plinth components: Sheet steel<br>Cover caps: Plastic                                                                          |  |
| Colour                | RAL 9005                                                                                                                            |  |
| Supply includes       | 2 base/plinth components<br>2 cover caps<br>Assembly parts                                                                          |  |
| Note                  | Components from the 1st generation base/plinth system cannot be combined with components from the 2nd generation base/plinth system |  |
| Dimensions            | Height: 100 mm                                                                                                                      |  |
| To fit                | Enclosure type: AX<br>Depth: = 400 mm                                                                                               |  |
| Packs of              | 2 pc(s).                                                                                                                            |  |
| Net weight            | 2.516                                                                                                                               |  |
| Gross weight          | 2.518                                                                                                                               |  |
| Customs tariff number | 94039910                                                                                                                            |  |
| EAN                   | 4028177037649                                                                                                                       |  |
|                       |                                                                                                                                     |  |