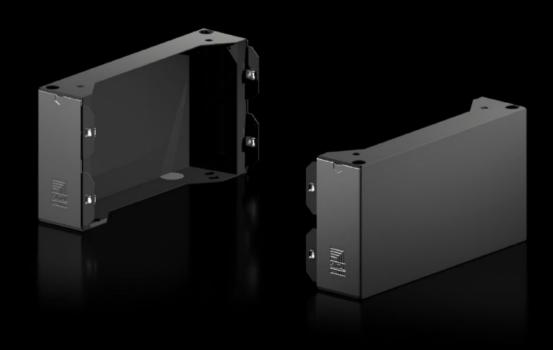

# AX 2830.420 - Base/plinth components, sides for AX

Base/plinth component for mounting in the depth and for stabilising the base/plinth.

#### **Features**

| Model No.             | AX 2830.420                                                                                                                         |  |
|-----------------------|-------------------------------------------------------------------------------------------------------------------------------------|--|
| Design                | New version                                                                                                                         |  |
| Product description   | Base/plinth component for mounting in the depth and for stabilising the base/plinth.                                                |  |
| Material              | Base/plinth components: Sheet steel<br>Cover caps: Plastic                                                                          |  |
| Colour                | RAL 9005                                                                                                                            |  |
| Supply includes       | 2 base/plinth components<br>2 cover caps<br>Assembly parts                                                                          |  |
| Note                  | Components from the 1st generation base/plinth system cannot be combined with components from the 2nd generation base/plinth system |  |
| Dimensions            | Height: 200 mm                                                                                                                      |  |
| To fit                | Enclosure type: AX<br>Depth: = 400 mm                                                                                               |  |
| Packs of              | 2 pc(s).                                                                                                                            |  |
| Net weight            | 3.9                                                                                                                                 |  |
| Gross weight          | 3.945                                                                                                                               |  |
| Customs tariff number | 94039910                                                                                                                            |  |
| EAN                   | 4028177037687                                                                                                                       |  |
|                       |                                                                                                                                     |  |