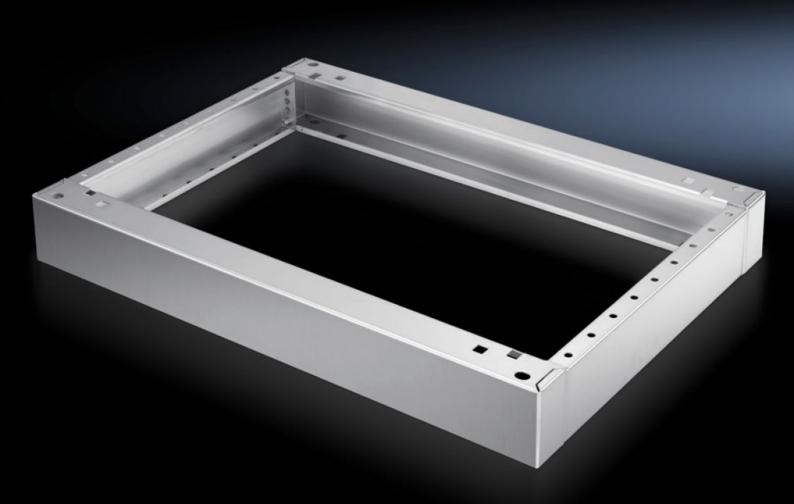

## SO 2869.000 - Base/plinth, complete Stainless steel, for one-piece consoles

Where necessary, 2 base/plinths may be installed one above the other.

## Features

| SO 2869.000                                                                                     |
|-------------------------------------------------------------------------------------------------|
| Where necessary, 2 base/plinths may be installed one above the other.                           |
| Stainless steel 1.4301 (AISI 304)                                                               |
| Brushed                                                                                         |
| 2 trim panels front/rear<br>2 trim panels, side<br>Assembly parts for mounting on the enclosure |
| Height: 100 mm                                                                                  |
| Enclosure type: One-piece console, stainless steel<br>Width: = 800 mm<br>Depth: = 400 mm        |
| 1 pc(s).                                                                                        |
| 7.317                                                                                           |
| 7.702                                                                                           |
| 94039910                                                                                        |
| 4028177033696                                                                                   |
| EC000721                                                                                        |
| EC000721                                                                                        |
| 27182003                                                                                        |
|                                                                                                 |