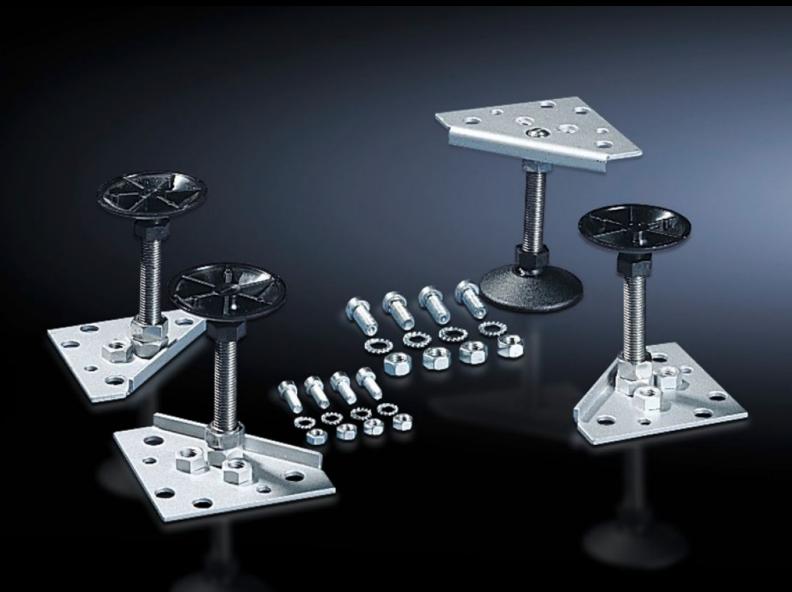

## SO 2890.000 - Levelling feet for base/plinth TS, stainless steel and base/plinth, complete, stainless steel

For direct mounting underneath the TS base/plinth and the base/plinth, complete. For unhindered access e.g. when cleaning the floor, and to compensate for floor irregularities.

## **Features**

| Model No.                                 | SO 2890.000                                                                                                                                                                             |
|-------------------------------------------|-----------------------------------------------------------------------------------------------------------------------------------------------------------------------------------------|
| Product description                       | For direct mounting underneath the base/plinth TS and the base/<br>plinth, complete. For unhindered access e.g. when cleaning the<br>floor, and to compensate for floor irregularities. |
| Benefits                                  | Unhindered access, e.g. for floor cleaning To compensate for height differences with floor irregularities                                                                               |
| Material                                  | Stainless steel 1.4301 (AISI 304)                                                                                                                                                       |
| Installation options                      | For direct mounting underneath the base/plinth TS and the base/plinth, complete                                                                                                         |
| Max. load capacity (static) per component | 400 kg                                                                                                                                                                                  |
| Dimensions                                | Thread: M16                                                                                                                                                                             |
| Levelling range                           | 45 - 120 mm                                                                                                                                                                             |
| Packs of                                  | 4 pc(s).                                                                                                                                                                                |
| Net weight                                | 2.4                                                                                                                                                                                     |
| Gross weight                              | 2.74                                                                                                                                                                                    |
| Customs tariff number                     | 73181900                                                                                                                                                                                |
| EAN                                       | 4028177034044                                                                                                                                                                           |
| ETIM 9                                    | EC000721                                                                                                                                                                                |
| ETIM 8                                    | EC000721                                                                                                                                                                                |
| ECLASS 8.0                                | 27182003                                                                                                                                                                                |
|                                           |                                                                                                                                                                                         |