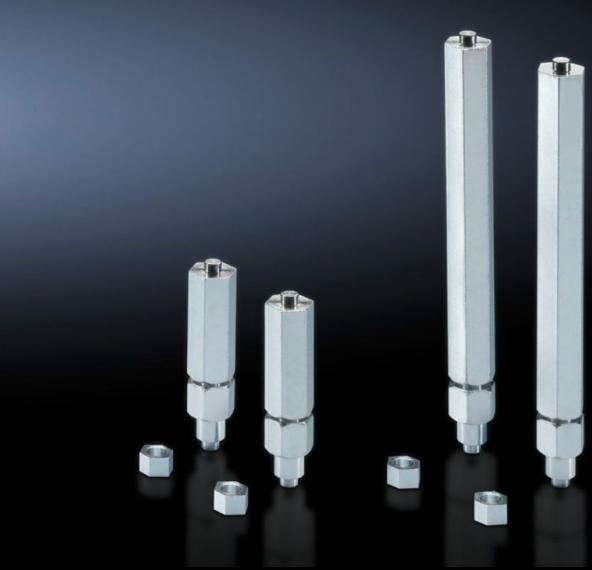

# SZ 2891.000 - Levelling component for base/plinth, complete and base/plinth, static

For retrospective installation through the corner piece and levelling of floor unevenness at the installation site up to a maximum of 15 mm.

### **Features**

| Model No.                                 | SZ 2891.000                                                                                                                                    |
|-------------------------------------------|------------------------------------------------------------------------------------------------------------------------------------------------|
| Benefits                                  | A door offset caused by uneven flooring can be corrected<br>Installed on the assembled enclosure, i.e. no need to plan levelling<br>in advance |
| Applications                              | Compensation of max. 15 mm floor unevenness at the installation site                                                                           |
| Supply includes                           | Assembly parts                                                                                                                                 |
| For base/plinth trim height               | 100 mm                                                                                                                                         |
| Max. load capacity (static) per component | 250 kg                                                                                                                                         |
| Adjustment tool                           | Hex spanner SW 19                                                                                                                              |
| Installation options                      | Installed through the corner piece of the base/plinth component                                                                                |
| Note                                      | Check the load capacity of the floor.                                                                                                          |
| Packs of                                  | 4 pc(s).                                                                                                                                       |
| Net weight                                | 0.6                                                                                                                                            |
| Gross weight                              | 0.678                                                                                                                                          |
| Customs tariff number                     | 73181900                                                                                                                                       |
|                                           |                                                                                                                                                |