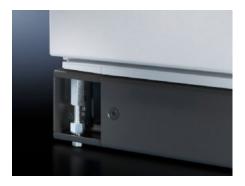

# SZ 2891.000 - Levelling component for base/plinth, complete and base/plinth, static

For retrospective installation through the corner piece and levelling of floor unevenness at the installation site up to a maximum of 15 mm.

### **Features**

| Model No.                                 | SZ 2891.000                                                                                                                                    |
|-------------------------------------------|------------------------------------------------------------------------------------------------------------------------------------------------|
| Benefits                                  | A door offset caused by uneven flooring can be corrected<br>Installed on the assembled enclosure, i.e. no need to plan levelling<br>in advance |
| Applications                              | Compensation of max. 15 mm floor unevenness at the installation site                                                                           |
| Supply includes                           | Assembly parts                                                                                                                                 |
| For base/plinth trim height               | 100 mm                                                                                                                                         |
| Max. load capacity (static) per component | 250 kg                                                                                                                                         |
| Adjustment tool                           | Hex spanner SW 19                                                                                                                              |
| Installation options                      | Installed through the corner piece of the base/plinth component                                                                                |
| Note                                      | Check the load capacity of the floor.                                                                                                          |
| Packs of                                  | 4 pc(s).                                                                                                                                       |
| Net weight                                | 0.6                                                                                                                                            |
| Gross weight                              | 0.678                                                                                                                                          |
| Customs tariff number                     | 73181900                                                                                                                                       |
|                                           |                                                                                                                                                |