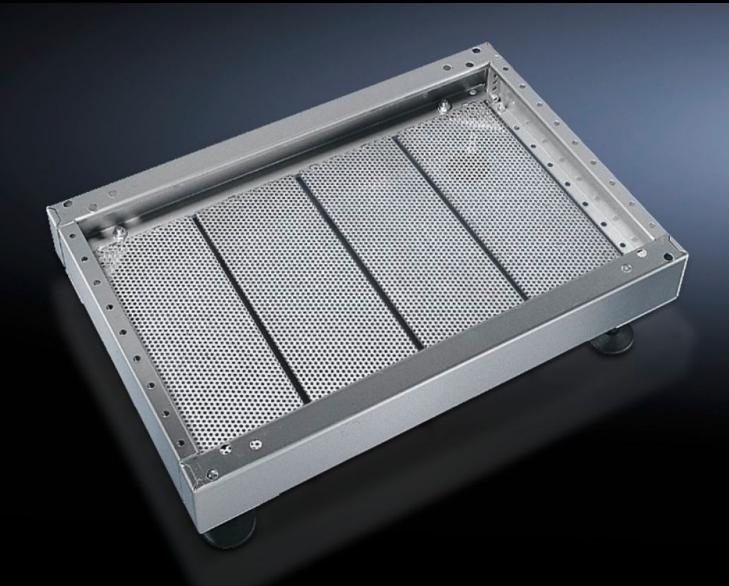

## PS 2908.000 - Base/plinth trim, modular for base/plinth TS, stainless steel and base/plinth, complete, stainless steel

For secure cable routing in the base/plinth between the floor and the enclosure.

## **Features**

| Model No.             | PS 2908.000                                                                      |
|-----------------------|----------------------------------------------------------------------------------|
| Product description   | For secure cable routing in the base/plinth between the floor and the enclosure. |
| Material              | Stainless steel 1.4301 (AISI 304)                                                |
| Supply includes       | 4 base/plinth trim panels                                                        |
| Note                  | One base/plinth trim panel is needed per 200 mm base/plinth width.               |
| Dimensions            | Width: 175 mm                                                                    |
| To fit                | Depth: = 500 mm                                                                  |
| Packs of              | 4 pc(s).                                                                         |
| Net weight            | 3.072                                                                            |
| Gross weight          | 3.271                                                                            |
| Customs tariff number | 73269098                                                                         |
| EAN                   | 4028177034310                                                                    |
| ETIM 9                | EC002620                                                                         |
| ETIM 8                | EC002620                                                                         |
| ECLASS 8.0            | 27189261                                                                         |
|                       |                                                                                  |