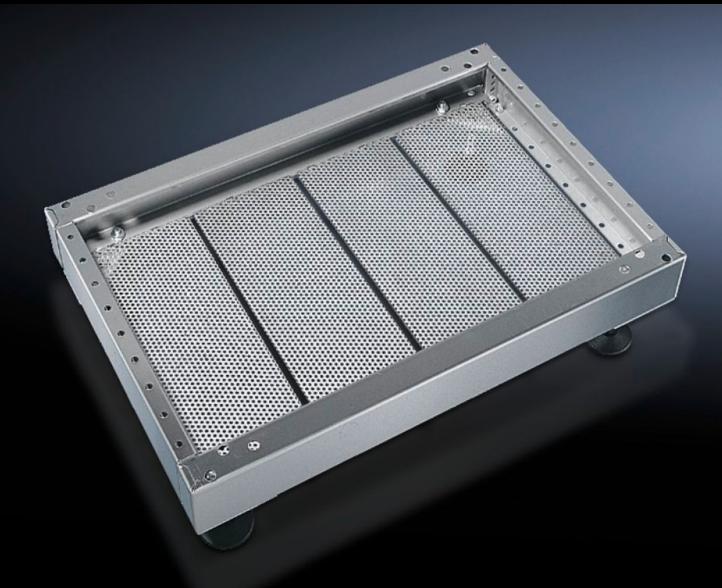

## PS 2913.000 - Base/plinth trim, modular for base/plinth TS, stainless steel and base/plinth, complete, stainless steel

For secure cable routing in the base/plinth between the floor and the enclosure.

## **Features**

| Model No.             | PS 2913.000                                                                      |
|-----------------------|----------------------------------------------------------------------------------|
| Product description   | For secure cable routing in the base/plinth between the floor and the enclosure. |
| Material              | Stainless steel 1.4301 (AISI 304)                                                |
| Supply includes       | 4 base/plinth trim panels                                                        |
| Note                  | One base/plinth trim panel is needed per 200 mm base/plinth width.               |
| Dimensions            | Width: 175 mm                                                                    |
| To fit                | Depth: = 600 mm                                                                  |
| Packs of              | 4 pc(s).                                                                         |
| Net weight            | 3.928                                                                            |
| Gross weight          | 4.129                                                                            |
| Customs tariff number | 73269098                                                                         |
| EAN                   | 4028177034419                                                                    |
| ETIM 9                | EC002620                                                                         |
| ETIM 8                | EC002620                                                                         |
| ECLASS 8.0            | 27189261                                                                         |
|                       |                                                                                  |