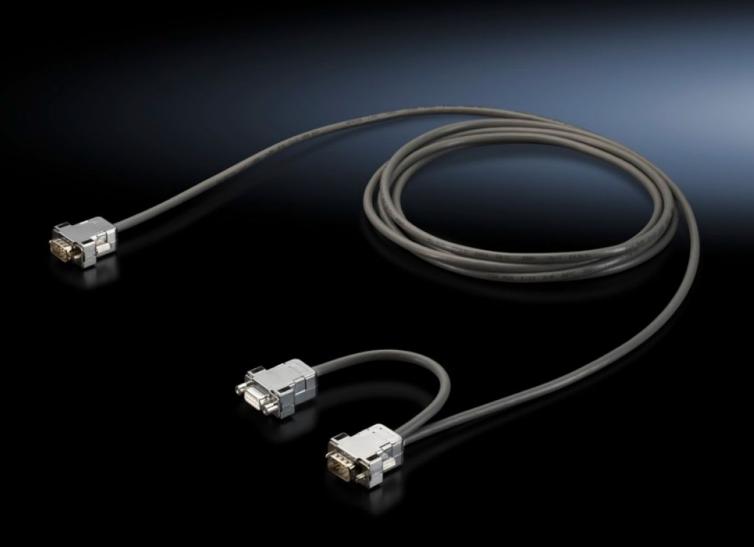

#### SK 3124.100 - Master/slave cable for SK BUS system

The SK BUS system allows several cooling units and air/water heat exchangers with e-Comfort controller to communicate with one another. The master/slave assembly ensures an optimum operating result for complex bayed enclosure systems.

#### **Features**

| Model No.                | SK 3124.100                                                                                                                                                                                                                                                              |
|--------------------------|--------------------------------------------------------------------------------------------------------------------------------------------------------------------------------------------------------------------------------------------------------------------------|
| Product description      | The SK BUS system allows several cooling units and air/water heat exchangers with e-Comfort controller to communicate with one another Master-slave configuration for complex bayed enclosure systems, for optimum operating results.                                    |
| Technical specifications | The master-slave layout facilitates common activation and deactivation via door limit switches, parallel activation and deactivation via a temperature setpoint, and common collective fault signals and temperature logging, eliminating the need for intricate wiring. |
| Supply includes          | 3 m shielded interface cable Operating instructions on programming the cooling units                                                                                                                                                                                     |
| Packs of                 | 1 pc(s).                                                                                                                                                                                                                                                                 |
| Note                     | nB = nK − 1<br>nB: Number of order units (SK BUS system)<br>nK: Number of cooling units to be linked                                                                                                                                                                     |
| Net weight               | 0.15                                                                                                                                                                                                                                                                     |
| Gross weight             | 0.221                                                                                                                                                                                                                                                                    |
| Customs tariff number    | 85444290                                                                                                                                                                                                                                                                 |
| EAN                      | 4028177325494                                                                                                                                                                                                                                                            |
| ETIM 9                   | EC002620                                                                                                                                                                                                                                                                 |
| ETIM 8                   | EC002620                                                                                                                                                                                                                                                                 |
| ECLASS 8.0               | 27189261                                                                                                                                                                                                                                                                 |