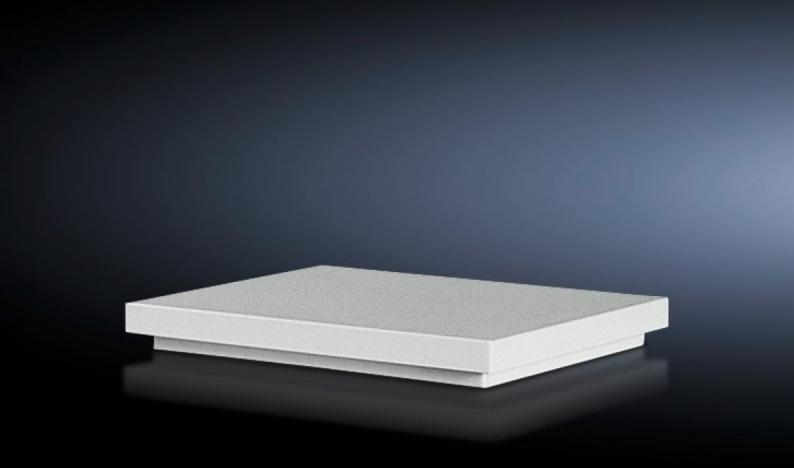

## SK 3169.007 - Roof-mounted fan, roof vent

May be installed in any sufficiently large roof surface, air throughput 360 m3/h.

#### **Features**

| Model No.                            | SK 3169.007                                                                                                                          |
|--------------------------------------|--------------------------------------------------------------------------------------------------------------------------------------|
| Design                               | Unit ready for connection with built-in radial fan                                                                                   |
| Product modification                 | Mounting cut-outs are not compatible. If reusing the roof plate, adaptor frame 5050.700 is required.                                 |
| Material                             | Sheet steel, spray-finished                                                                                                          |
| Colour                               | RAL 7035                                                                                                                             |
| Supply includes                      | Sealing and assembly parts                                                                                                           |
|                                      | Drilling template                                                                                                                    |
|                                      | Connection cable (3 m)                                                                                                               |
| Rated operating voltage              | 115 V, 1~, 50 Hz/60 Hz                                                                                                               |
| Power consumption Pel                | At 50 Hz: 65 W                                                                                                                       |
| Rated current max.                   | At 50 Hz: 0.55 A                                                                                                                     |
| Dimensions                           | Width: 420 mm                                                                                                                        |
|                                      | Height: 95 mm                                                                                                                        |
|                                      | Depth: 340 mm                                                                                                                        |
| Mounting cut-out                     | Cut-out width: 345 mm                                                                                                                |
|                                      | Cut-out depth: 265 mm                                                                                                                |
| IP protection category to IEC 60 529 | IP 43                                                                                                                                |
| Note                                 | Via additional installation of the filter holder with filter mat, a protection category of IP 44 is achieved with roof vent 3148.007 |
| Operating temperature range          | -10 °C60 °C                                                                                                                          |
| Noise level                          | At 50 Hz: 53 dB(A)                                                                                                                   |
| Packs of                             | 1 pc(s).                                                                                                                             |
| Net weight                           | 5.828                                                                                                                                |
|                                      |                                                                                                                                      |