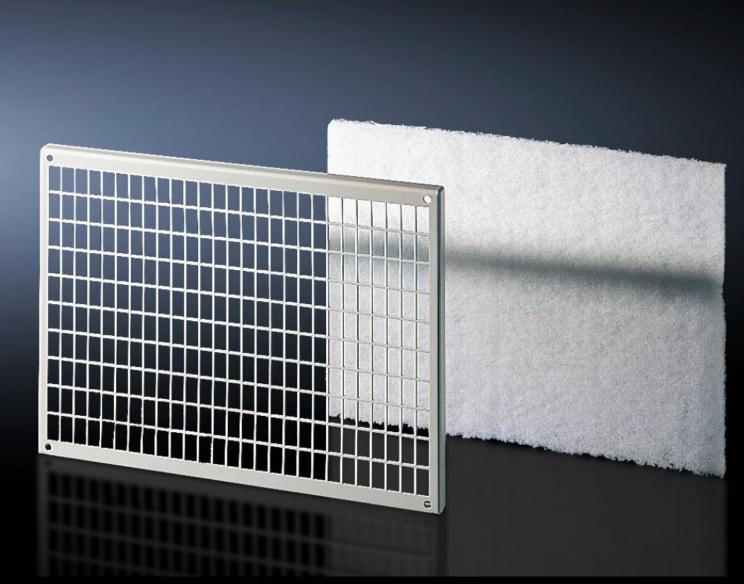

### SK 3174.000 - Chopped-fibre filter mat

Spare filter mats for roof-mounted fans, fan-and-filter units or thermoelectric coolers, for effective protection of enclosure components from dirt, dust and water.

#### **Features**

| Model No.             | SK 3174.000                                                                                                                                                                                                                                                                                    |
|-----------------------|------------------------------------------------------------------------------------------------------------------------------------------------------------------------------------------------------------------------------------------------------------------------------------------------|
| Design                | For filter holders                                                                                                                                                                                                                                                                             |
| Product description   | Made of chopped-fibre mat with a progressive structure. Temperature-resistant to 100 °C, self-extinguishing category F1 to DIN 53 438. Dust-laden air side: Open structure. Clean-air side: Closed structure. Reliable filtering of virtually all types of dust from a particle size of 10 μm. |
| Material              | Chemical fibres                                                                                                                                                                                                                                                                                |
| Note                  | Performance data, protection category and device approvals are only guaranteed when used in conjunction with original Rittal filter mats.                                                                                                                                                      |
| To fit Model No.      | 3175.000                                                                                                                                                                                                                                                                                       |
| Dimensions            | Width: 338 mm<br>Height: 242 mm<br>Depth: 17 mm                                                                                                                                                                                                                                                |
| Filter class          | to DIN EN 779: G2                                                                                                                                                                                                                                                                              |
| Packs of              | 3 pc(s).                                                                                                                                                                                                                                                                                       |
| Net weight            | 0.045                                                                                                                                                                                                                                                                                          |
| Gross weight          | 0.08                                                                                                                                                                                                                                                                                           |
| Customs tariff number | 56039390                                                                                                                                                                                                                                                                                       |
| EAN                   | 4028177038158                                                                                                                                                                                                                                                                                  |
| ETIM 9                | EC002513                                                                                                                                                                                                                                                                                       |
| ETIM 8                | EC002513                                                                                                                                                                                                                                                                                       |
| ECLASS 8.0            | 27180706                                                                                                                                                                                                                                                                                       |