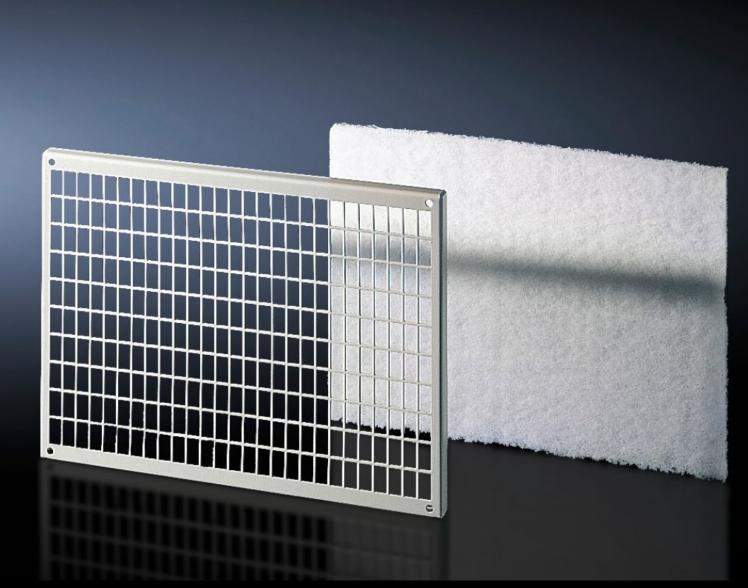

## SK 3175.000 - Filter holder for roof ventilation

A filter mat must be used to increase the protection category of the roof ventilation SK 3148.007.

#### **Features**

| Model No.                            | SK 3175.000                                                                                                    |
|--------------------------------------|----------------------------------------------------------------------------------------------------------------|
| Product description                  | The use of a filter mat is required in order to increase the protection category of the roof vent SK 3148.007. |
| Material                             | Sheet steel                                                                                                    |
| Supply includes                      | Filter holder including filter mat                                                                             |
| Dimensions                           | Width: 340 mm<br>Height: 244 mm<br>Depth: 15 mm                                                                |
| IP protection category to IEC 60 529 | IP 44                                                                                                          |
| Packs of                             | 1 pc(s).                                                                                                       |
| Net weight                           | 0.6                                                                                                            |
| Gross weight                         | 0.68                                                                                                           |
| PCF per pack (cradle-to-gate)        | 2.7 kg CO2 eq (Cat B)                                                                                          |
| Note on PCF category                 | Category B: PCF value (cradle-to-gate) based on the product weight, approximately calculated and self-declared |
| Customs tariff number                | 73269098                                                                                                       |
| EAN                                  | 4028177038172                                                                                                  |
| ETIM 9                               | EC002513                                                                                                       |
| ETIM 8                               | EC002513                                                                                                       |
| ECLASS 8.0                           | 27180706                                                                                                       |
|                                      |                                                                                                                |