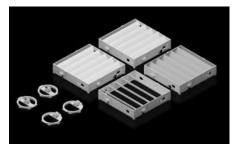

#### SK 3213.360 - Air diverter

Targeted routing of the cold air flow to avoid hot spots in the enclosure. Particularly well-suited for densely-packed electrical components in the enclosure.

#### **Features**

| Model No.           | SK 3213.360                                                                                                                                                                                                 |
|---------------------|-------------------------------------------------------------------------------------------------------------------------------------------------------------------------------------------------------------|
| Product description | For use with wall-mounted cooling units, for targeted routing of cold air in a downward direction. Particularly well-suited for densely-packed electrical components in the lower section of the enclosure. |
| Benefits            | Individual modification of air outlet direction                                                                                                                                                             |
|                     | Simple, tool-free assembly                                                                                                                                                                                  |
|                     | Quickly retrofitted (no drilling required)                                                                                                                                                                  |
|                     | Minimum installation depth                                                                                                                                                                                  |
| Material            | ABS                                                                                                                                                                                                         |
|                     | Fire protection corresponding to UL 94-V0                                                                                                                                                                   |
| Colour              | RAL 7035                                                                                                                                                                                                    |
| To fit              | Wall-mounted cooling unit Blue e+                                                                                                                                                                           |
| Note on Model No.   | Not suitable for wall-mounted cooling unit Blue e+ Outdoor                                                                                                                                                  |
| To fit Model No.    | 3184.xx0                                                                                                                                                                                                    |
|                     | 3186.93x                                                                                                                                                                                                    |
|                     | 3186.630                                                                                                                                                                                                    |
|                     | 3187.93x                                                                                                                                                                                                    |
|                     | 3187.630                                                                                                                                                                                                    |
| Dimensions          | Width: 330 mm                                                                                                                                                                                               |
|                     | Height: 330 mm                                                                                                                                                                                              |
|                     | Depth: 30 mm                                                                                                                                                                                                |
| Packs of            | 1 pc(s).                                                                                                                                                                                                    |