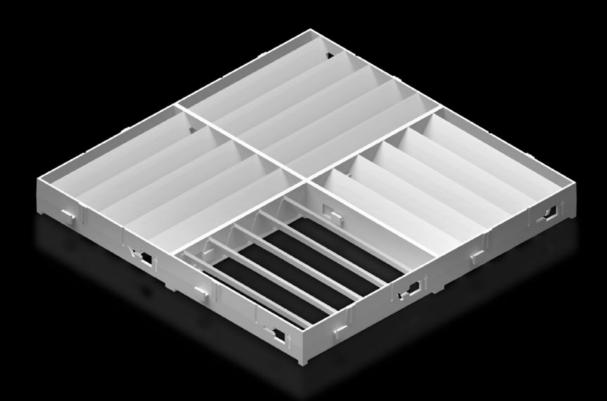

#### SK 3213.360 - Air diverter

Targeted routing of the cold air flow to avoid hot spots in the enclosure. Particularly well-suited for densely-packed electrical components in the enclosure.

#### **Features**

| Model No.           | SK 3213.360                                                                                                                                                                                                 |
|---------------------|-------------------------------------------------------------------------------------------------------------------------------------------------------------------------------------------------------------|
| Product description | For use with wall-mounted cooling units, for targeted routing of cold air in a downward direction. Particularly well-suited for densely-packed electrical components in the lower section of the enclosure. |
| Benefits            | Individual modification of air outlet direction                                                                                                                                                             |
|                     | Simple, tool-free assembly                                                                                                                                                                                  |
|                     | Quickly retrofitted (no drilling required)                                                                                                                                                                  |
|                     | Minimum installation depth                                                                                                                                                                                  |
| Material            | ABS                                                                                                                                                                                                         |
|                     | Fire protection corresponding to UL 94-V0                                                                                                                                                                   |
| Colour              | RAL 7035                                                                                                                                                                                                    |
| To fit              | Wall-mounted cooling unit Blue e+                                                                                                                                                                           |
| Note on Model No.   | Not suitable for wall-mounted cooling unit Blue e+ Outdoor                                                                                                                                                  |
| To fit Model No.    | 3184.xx0                                                                                                                                                                                                    |
|                     | 3186.93x                                                                                                                                                                                                    |
|                     | 3186.630                                                                                                                                                                                                    |
|                     | 3187.93x                                                                                                                                                                                                    |
|                     | 3187.630                                                                                                                                                                                                    |
| Dimensions          | Width: 330 mm                                                                                                                                                                                               |
|                     | Height: 330 mm                                                                                                                                                                                              |
|                     | Depth: 30 mm                                                                                                                                                                                                |
| Packs of            | 1 pc(s).                                                                                                                                                                                                    |