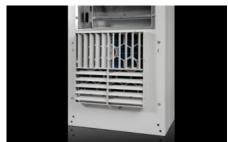

#### SK 3213.360 - Air diverter

Targeted routing of the cold air flow to avoid hot spots in the enclosure. Particularly well-suited for densely-packed electrical components in the enclosure.

#### **Features**

| Model No.           | SK 3213.360                                                                                                                                                                                                 |
|---------------------|-------------------------------------------------------------------------------------------------------------------------------------------------------------------------------------------------------------|
| Product description | For use with wall-mounted cooling units, for targeted routing of cold air in a downward direction. Particularly well-suited for densely-packed electrical components in the lower section of the enclosure. |
| Benefits            | Individual modification of air outlet direction                                                                                                                                                             |
|                     | Simple, tool-free assembly                                                                                                                                                                                  |
|                     | Quickly retrofitted (no drilling required)                                                                                                                                                                  |
|                     | Minimum installation depth                                                                                                                                                                                  |
| Material            | ABS                                                                                                                                                                                                         |
|                     | Fire protection corresponding to UL 94-V0                                                                                                                                                                   |
| Colour              | RAL 7035                                                                                                                                                                                                    |
| To fit              | Wall-mounted cooling unit Blue e+                                                                                                                                                                           |
| Note on Model No.   | Not suitable for wall-mounted cooling unit Blue e+ Outdoor                                                                                                                                                  |
| To fit Model No.    | 3184.xx0                                                                                                                                                                                                    |
|                     | 3186.93x                                                                                                                                                                                                    |
|                     | 3186.630                                                                                                                                                                                                    |
|                     | 3187.93x                                                                                                                                                                                                    |
|                     | 3187.630                                                                                                                                                                                                    |
| Dimensions          | Width: 330 mm                                                                                                                                                                                               |
|                     | Height: 330 mm                                                                                                                                                                                              |
|                     | Depth: 30 mm                                                                                                                                                                                                |
| Packs of            | 1 pc(s).                                                                                                                                                                                                    |