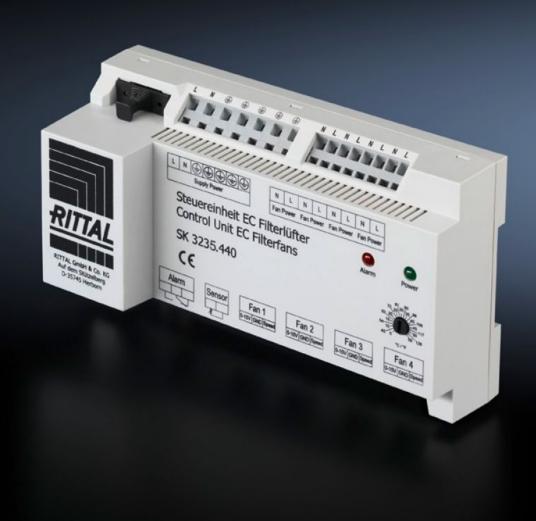

## SK 3235.460 - EC speed control Control unit for EC fan

Temperature-dependent speed control for EC fan-and-filter units to reduce noise and save energy.

#### **Features**

| Model No.               | SK 3235.460                                                                                                                     |
|-------------------------|---------------------------------------------------------------------------------------------------------------------------------|
| Product description     | Temperature-dependent speed control for EC fans to reduce noise and save energy. The function of the fan can also be monitored. |
| Function principle      | Activation and monitoring of up to 4 EC filter fans                                                                             |
|                         | For mounting on a 35 mm support rail EN 50 022                                                                                  |
|                         | External temperature sensor to record the actual temperature                                                                    |
|                         | Status LED to display the operating status                                                                                      |
|                         | Alarm relay for reporting overtemperature, fan defect, cable break                                                              |
|                         | and sensor failure                                                                                                              |
| Supply includes         | Speed control                                                                                                                   |
|                         | NTC sensor, length 1.80 m                                                                                                       |
| Packs of                | 1 pc(s).                                                                                                                        |
| Speed                   | 100 %                                                                                                                           |
| To fit Model No.        | 3240.900                                                                                                                        |
|                         | 3241.900                                                                                                                        |
|                         | 3243.900                                                                                                                        |
|                         | 3244.900                                                                                                                        |
|                         | 3245.900                                                                                                                        |
|                         | 3245.910                                                                                                                        |
|                         | 3245.908                                                                                                                        |
|                         | 3245.918                                                                                                                        |
|                         | 3245.800                                                                                                                        |
|                         | 3245.810                                                                                                                        |
| Setting range           | 5 °C55 °C                                                                                                                       |
| Rated operating voltage | 100 V – 250 V, 50 Hz/60 Hz                                                                                                      |
| Net weight              | 0.46                                                                                                                            |
| Gross weight            | 0.505                                                                                                                           |