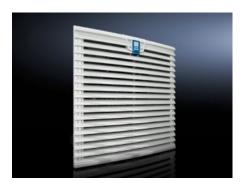

## SK 3237.060 - Outlet filter EMC

For ventilation by convection, an outlet filter can be fitted in both the upper and lower sections of the enclosure.

#### **Features**

| Model No.                            | SK 3237.060                                                                                                        |
|--------------------------------------|--------------------------------------------------------------------------------------------------------------------|
| Design                               | EMC                                                                                                                |
| Product description                  | For ventilation by convection, an outlet filter can be installed in the upper and lower sections of the enclosure. |
| Material                             | ABS                                                                                                                |
| Colour                               | RAL 7035                                                                                                           |
| Supply includes                      | Outlet filter<br>EMC filter mat                                                                                    |
| Mounting cut-out                     | Cut-out width: 92 mm<br>Cut-out height: 92 mm                                                                      |
| To fit Model No.                     | SK 3237.6xx                                                                                                        |
| Dimensions                           | Width: 116.5 mm<br>Height: 116.5 mm<br>Depth: 16 mm                                                                |
| IP protection category to IEC 60 529 | IP54 incl. EMC filter mat<br>IP 56 with EMC filter mat and hose-proof hood                                         |
| Packs of                             | 1 pc(s).                                                                                                           |
| Net weight                           | 0.1                                                                                                                |
| Gross weight                         | 0.148                                                                                                              |
|                                      |                                                                                                                    |