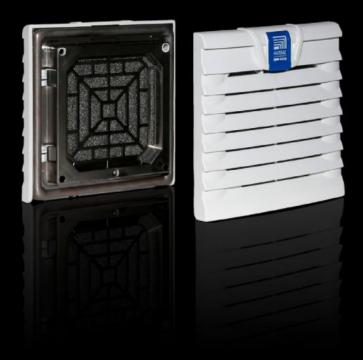

## SK 3237.060 - Outlet filter EMC

For ventilation by convection, an outlet filter can be fitted in both the upper and lower sections of the enclosure.

#### **Features**

| Model No.                            | SK 3237.060                                                                                                        |
|--------------------------------------|--------------------------------------------------------------------------------------------------------------------|
| Design                               | EMC                                                                                                                |
| Product description                  | For ventilation by convection, an outlet filter can be installed in the upper and lower sections of the enclosure. |
| Material                             | ABS                                                                                                                |
| Colour                               | RAL 7035                                                                                                           |
| Supply includes                      | Outlet filter<br>EMC filter mat                                                                                    |
| Mounting cut-out                     | Cut-out width: 92 mm<br>Cut-out height: 92 mm                                                                      |
| To fit Model No.                     | SK 3237.6xx                                                                                                        |
| Dimensions                           | Width: 116.5 mm<br>Height: 116.5 mm<br>Depth: 16 mm                                                                |
| IP protection category to IEC 60 529 | IP54 incl. EMC filter mat<br>IP 56 with EMC filter mat and hose-proof hood                                         |
| Packs of                             | 1 pc(s).                                                                                                           |
| Net weight                           | 0.1                                                                                                                |
| Gross weight                         | 0.148                                                                                                              |
|                                      |                                                                                                                    |