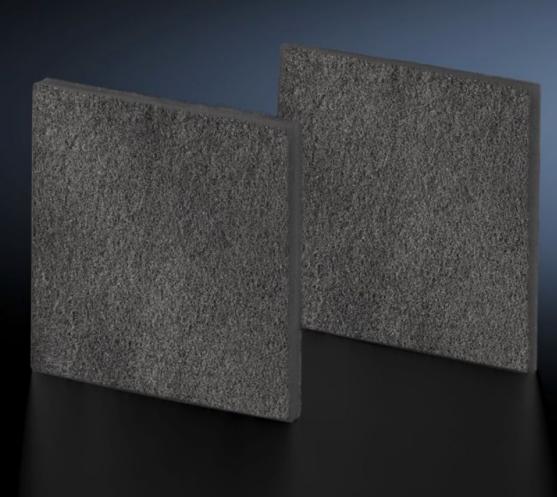

## SK 3237.066 - Chopped-fibre filter mat

Spare filter mats for roof-mounted fans, fan-and-filter units or thermoelectric coolers, for effective protection of enclosure components from dirt, dust and water.

## Features

| Model No.             | SK 3237.066                                                                                                                                                                                                                                                                                                |
|-----------------------|------------------------------------------------------------------------------------------------------------------------------------------------------------------------------------------------------------------------------------------------------------------------------------------------------------|
| Design                | for EMC filter fans                                                                                                                                                                                                                                                                                        |
| Product description   | Made of chopped-fibre mat with a progressive structure.<br>Temperature-resistant to 100 °C, self-extinguishing category F1 to<br>DIN 53 438. Dust-laden air side: Open structure. Clean-air side:<br>Closed structure. Reliable filtering of virtually all types of dust from<br>a particle size of 10 µm. |
| Material              | Copper-nickel-chrome coated chemical fibres                                                                                                                                                                                                                                                                |
| Note                  | Performance data, protection category and device approvals are only guaranteed when used in conjunction with original Rittal filter mats.                                                                                                                                                                  |
| To fit Model No.      | 3237.060/3237.6xx                                                                                                                                                                                                                                                                                          |
| Dimensions            | Width: 92 mm<br>Height: 92 mm<br>Depth: 10 mm                                                                                                                                                                                                                                                              |
| Filter class          | to DIN EN 779: G2                                                                                                                                                                                                                                                                                          |
| Packs of              | 5 pc(s).                                                                                                                                                                                                                                                                                                   |
| Net weight            | 0.005                                                                                                                                                                                                                                                                                                      |
| Gross weight          | 0.009                                                                                                                                                                                                                                                                                                      |
| Customs tariff number | 56039390                                                                                                                                                                                                                                                                                                   |
| EAN                   | 4028177666214                                                                                                                                                                                                                                                                                              |
| ETIM 9                | EC002513                                                                                                                                                                                                                                                                                                   |
| ETIM 8                | EC002513                                                                                                                                                                                                                                                                                                   |
| ECLASS 8.0            | 27180706                                                                                                                                                                                                                                                                                                   |
|                       |                                                                                                                                                                                                                                                                                                            |