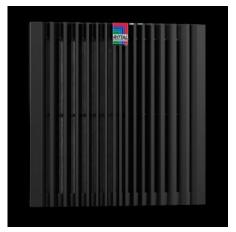

#### SK 3239.308 - Blue e+ outlet filter

The outlet filter is used in conjunction with the corresponding fan-and-filter unit to dissipate heat loss from enclosures, ventilate the enclosure and protect temperature-sensitive components. This is achieved through the direct infeed of ambient air, the temperature of which must be lower than the permissible internal temperature of the enclosure.

#### **Features**

| Model No.        | SK 3239.308                                                                                                                                                      |
|------------------|------------------------------------------------------------------------------------------------------------------------------------------------------------------|
| Design           | wall-mounted                                                                                                                                                     |
| Benefits         | Easy filter changes, thanks to a new opening mechanism on the louvred grille Faster installation on the enclosure with optimised detent hooks Tool-free assembly |
| Material         | Plastic                                                                                                                                                          |
| Colour           | RAL 9005                                                                                                                                                         |
| Supply includes  | Outlet filter<br>Pleated filter                                                                                                                                  |
| Mounting cut-out | Cut-out width: 177 mm<br>Cut-out height: 177 mm                                                                                                                  |
| To fit Model No. | SK 3239.7xx                                                                                                                                                      |
| Dimensions       | Width: 204 mm<br>Height: 204 mm<br>Depth: 45.8 mm                                                                                                                |