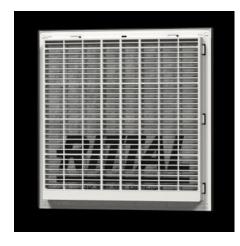

#### SK 3239.308 - Blue e+ outlet filter

The outlet filter is used in conjunction with the corresponding fan-and-filter unit to dissipate heat loss from enclosures, ventilate the enclosure and protect temperature-sensitive components. This is achieved through the direct infeed of ambient air, the temperature of which must be lower than the permissible internal temperature of the enclosure.

#### **Features**

| Model No.        | SK 3239.308                                                                                                                                                      |
|------------------|------------------------------------------------------------------------------------------------------------------------------------------------------------------|
| Design           | wall-mounted                                                                                                                                                     |
| Benefits         | Easy filter changes, thanks to a new opening mechanism on the louvred grille Faster installation on the enclosure with optimised detent hooks Tool-free assembly |
| Material         | Plastic                                                                                                                                                          |
| Colour           | RAL 9005                                                                                                                                                         |
| Supply includes  | Outlet filter<br>Pleated filter                                                                                                                                  |
| Mounting cut-out | Cut-out width: 177 mm<br>Cut-out height: 177 mm                                                                                                                  |
| To fit Model No. | SK 3239.7xx                                                                                                                                                      |
| Dimensions       | Width: 204 mm<br>Height: 204 mm<br>Depth: 45.8 mm                                                                                                                |