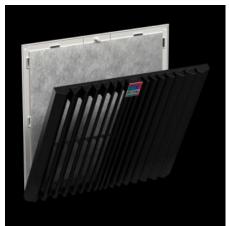

#### SK 3239.308 - Blue e+ outlet filter

The outlet filter is used in conjunction with the corresponding fan-and-filter unit to dissipate heat loss from enclosures, ventilate the enclosure and protect temperature-sensitive components. This is achieved through the direct infeed of ambient air, the temperature of which must be lower than the permissible internal temperature of the enclosure.

#### **Features**

| Model No.        | SK 3239.308                                                                                                                                                      |
|------------------|------------------------------------------------------------------------------------------------------------------------------------------------------------------|
| Design           | wall-mounted                                                                                                                                                     |
| Benefits         | Easy filter changes, thanks to a new opening mechanism on the louvred grille Faster installation on the enclosure with optimised detent hooks Tool-free assembly |
| Material         | Plastic                                                                                                                                                          |
| Colour           | RAL 9005                                                                                                                                                         |
| Supply includes  | Outlet filter<br>Pleated filter                                                                                                                                  |
| Mounting cut-out | Cut-out width: 177 mm<br>Cut-out height: 177 mm                                                                                                                  |
| To fit Model No. | SK 3239.7xx                                                                                                                                                      |
| Dimensions       | Width: 204 mm<br>Height: 204 mm<br>Depth: 45.8 mm                                                                                                                |