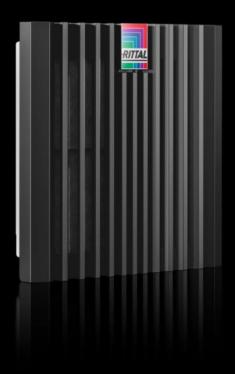

#### SK 3239.308 - Blue e+ outlet filter

The outlet filter is used in conjunction with the corresponding fan-and-filter unit to dissipate heat loss from enclosures, ventilate the enclosure and protect temperature-sensitive components. This is achieved through the direct infeed of ambient air, the temperature of which must be lower than the permissible internal temperature of the enclosure.

#### **Features**

| Model No.        | SK 3239.308                                                                                                                                                      |
|------------------|------------------------------------------------------------------------------------------------------------------------------------------------------------------|
| Design           | wall-mounted                                                                                                                                                     |
| Benefits         | Easy filter changes, thanks to a new opening mechanism on the louvred grille Faster installation on the enclosure with optimised detent hooks Tool-free assembly |
| Material         | Plastic                                                                                                                                                          |
| Colour           | RAL 9005                                                                                                                                                         |
| Supply includes  | Outlet filter<br>Pleated filter                                                                                                                                  |
| Mounting cut-out | Cut-out width: 177 mm<br>Cut-out height: 177 mm                                                                                                                  |
| To fit Model No. | SK 3239.7xx                                                                                                                                                      |
| Dimensions       | Width: 204 mm<br>Height: 204 mm<br>Depth: 45.8 mm                                                                                                                |