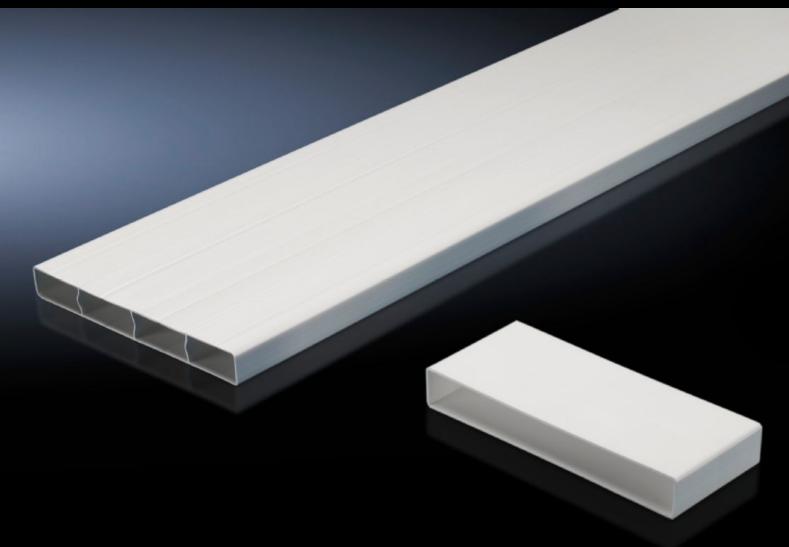

#### SK 3286.860 - Flat duct extension

Extension kit for shallow air duct system 3286.850 for length compensation in the width, depth or height in enclosures.

#### **Features**

| Model No.             | SK 3286.860                                                                                                             |
|-----------------------|-------------------------------------------------------------------------------------------------------------------------|
| Product description   | Extension kit for shallow air duct system 3286.850 for length compensation in the width, depth or height in enclosures. |
| Material              | Flame-resistant plastic to DIN 4102/B1                                                                                  |
| Colour                | RAL 7035                                                                                                                |
| Supply includes       | Shallow duct 1500 mm<br>Connecting piece                                                                                |
| Packs of              | 1 pc(s).                                                                                                                |
| Net weight            | 1.96                                                                                                                    |
| Gross weight          | 2.26                                                                                                                    |
| Customs tariff number | 39269097                                                                                                                |
| EAN                   | 4028177557062                                                                                                           |
| ETIM 9                | EC011217                                                                                                                |
| ETIM 8                | EC011217                                                                                                                |
| ECLASS 8.0            | 22410601                                                                                                                |
|                       |                                                                                                                         |