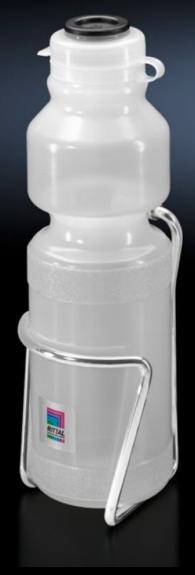

# SK 3301.600 - Condensate collecting bottle for cooling units and air-water heat exchangers

For mounting on the enclosure. For use with all enclosure cooling units and air/water heat exchangers. Safety overflow at the side. Capacity approximately 0.75 l.

#### **Features**

| Model No.             | SK 3301.600                                                                                                                                                        |
|-----------------------|--------------------------------------------------------------------------------------------------------------------------------------------------------------------|
| Product description   | For mounting on the enclosure. For use with all enclosure cooling units and air/water heat exchangers. Safety overflow at the side. Capacity approximately 0.75 l. |
| Supply includes       | Condensate collecting bottle<br>Bottle holder<br>Assembly parts                                                                                                    |
| Packs of              | 1 pc(s).                                                                                                                                                           |
| Net weight            | 0.14                                                                                                                                                               |
| Gross weight          | 0.144                                                                                                                                                              |
| Customs tariff number | 39269097                                                                                                                                                           |
| EAN                   | 4028177227958                                                                                                                                                      |
| ETIM 9                | EC002009                                                                                                                                                           |
| ETIM 8                | EC002009                                                                                                                                                           |
| ECLASS 8.0            | 27180715                                                                                                                                                           |
|                       |                                                                                                                                                                    |