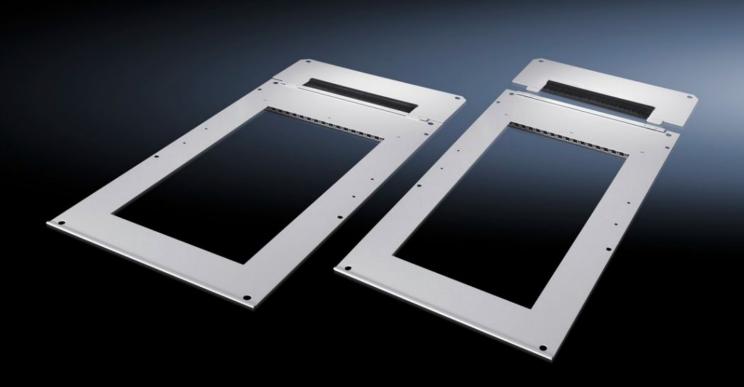

## SK 3302.860 - Roof plates for TS IT

Roof plates for the roof-mounted cooling unit, for efficient cooling of IT equipment

## **Features**

| SK 3302.860                                                                                 |
|---------------------------------------------------------------------------------------------|
| Roof plate with matching cut-out for the roof-mounted cooling unit for cooling IT equipment |
| Roof-mounted cooling unit                                                                   |
| Sheet steel                                                                                 |
| Roof plate, 1000 mm<br>Including brush strip to extend to 1200 mm<br>Seal<br>Assembly parts |
| Only possible in conjunction with TS IT with mounting angles.                               |
| SK 3301.800                                                                                 |
| Width: 600 mm                                                                               |
| Enclosure type: TS IT Width: 600 mm 600 mm Depth: 1,000 mm 1,200 mm                         |
| 1 pc(s).                                                                                    |
| 8.06                                                                                        |
| 8.36                                                                                        |
| 73269098                                                                                    |
| 4028177814189                                                                               |
| EC000320                                                                                    |
| EC000320                                                                                    |
| 27180716                                                                                    |
|                                                                                             |