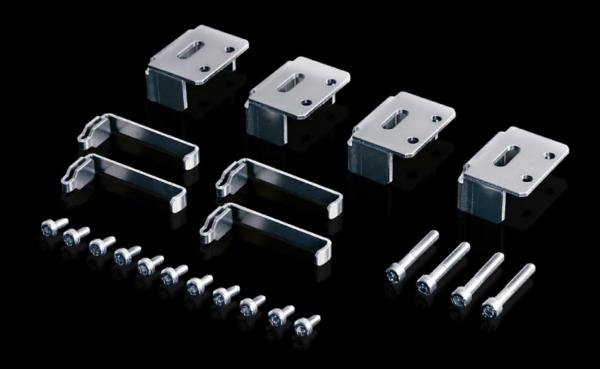

## SK 3311.089 - Baying set LCP CW, VX for TS IT

For mechanical connection of an LCP CW Inline Protruding to a TS IT rack.

#### **Features**

| SK 3311.089                                                               |          |
|---------------------------------------------------------------------------|----------|
| For mechanical connection of an LCP CW Inline Protruding to a TS IT rack. |          |
| Sheet steel, zinc-plated                                                  |          |
| 4 baying connectors, front                                                |          |
| 4 baying connectors, rear                                                 |          |
| Screws: 4 x M6 x 40 mm, 12 x M5 x 12 mm                                   |          |
| Set forward                                                               |          |
| Enclosure type: VX<br>VX IT<br>TS IT                                      |          |
|                                                                           | TS       |
|                                                                           | 1 pc(s). |
| 0.55                                                                      |          |
| 0.58                                                                      |          |
| 84159000                                                                  |          |
| 4028177961326                                                             |          |
| EC002622                                                                  |          |
| EC002622                                                                  |          |
| 27189263                                                                  |          |
|                                                                           |          |

### Tender text

© Rittal 2025

SK baying-set suitable for LCP CW protruding

VX at TS IT

Art. No. 3311.089

Front and rear, each with 4x baying connections and a seal.

© Rittal 2025 3