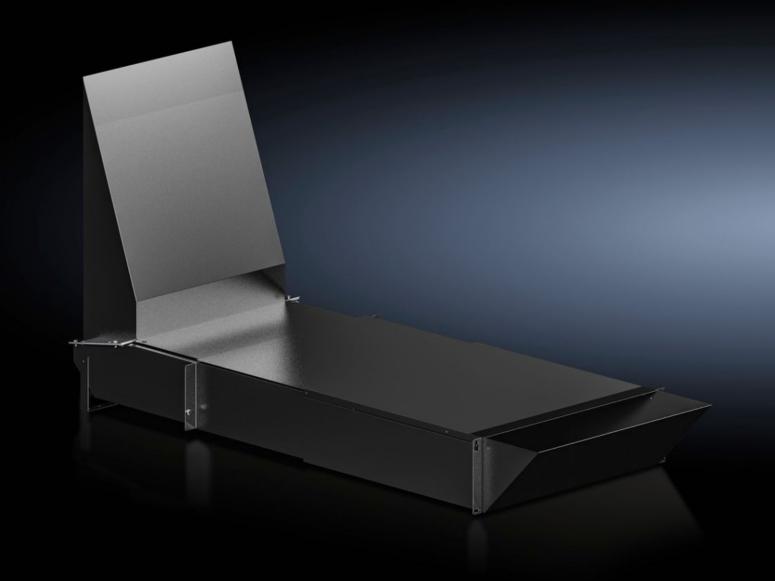

# SK 3312.820 - Air duct for wall-mounted cooling unit Blue e+ IT

For cold air infeed in front of the 482.6 mm (19") level in combination with the Blue e+ IT wall-mounted cooling unit.

#### **Features**

| Model No.             | SK 3312.820                                                                                                            |
|-----------------------|------------------------------------------------------------------------------------------------------------------------|
| Product description   | For cold air infeed in front of the 482.6 mm (19") level in combination with the Blue e+ IT wall-mounted cooling unit. |
| Benefits              | One air duct for different enclosure depths                                                                            |
| Material              | Sheet steel, spray-finished                                                                                            |
| Colour                | RAL 9005                                                                                                               |
| Supply includes       | Assembly parts                                                                                                         |
| Installation options  | Mounting in the bottom 3 U of the 482.6 mm (19") level                                                                 |
| Dimensions            | Width: 482.6 mm<br>Height: 3 U                                                                                         |
| To fit                | Depth: = 800 mm<br>= 1,000 mm<br>= 1,200 mm                                                                            |
| Packs of              | 1 pc(s).                                                                                                               |
| Net weight            | 16.15                                                                                                                  |
| Gross weight          | 17                                                                                                                     |
| Customs tariff number | 39269097                                                                                                               |
| EAN                   | 4028177944541                                                                                                          |