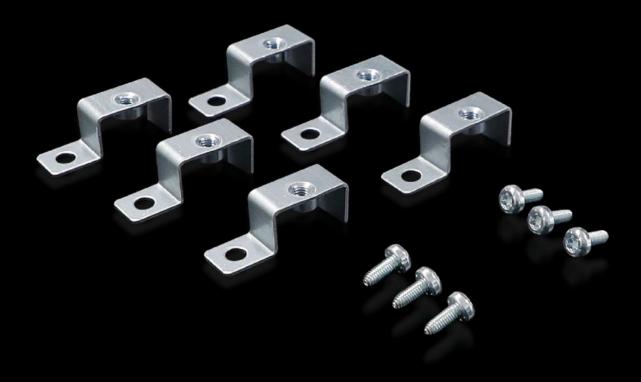

## SK 3313.089 - Side panel attachment kit for LCP

For mounting on a VX standard side panel on an LCP.

## **Features**

| Model No.             | SK 3313.089                                                         |
|-----------------------|---------------------------------------------------------------------|
| Product description   | For mounting on a VX standard side panel on an LCP.                 |
| Material              | Support: Sheet steel                                                |
| Surface finish        | Sheet steel, zinc-plated                                            |
| Supply includes       | 6 holders<br>Assembly screws<br>Installation and Short User's Guide |
| Packs of              | 1 pc(s).                                                            |
| Net weight            | 0.11                                                                |
| Gross weight          | 0.119                                                               |
| Customs tariff number | 83024900                                                            |
| EAN                   | 4028177967953                                                       |
| ETIM 9                | EC000327                                                            |
| ETIM 8                | EC000327                                                            |
| ECLASS 8.0            | 27409217                                                            |