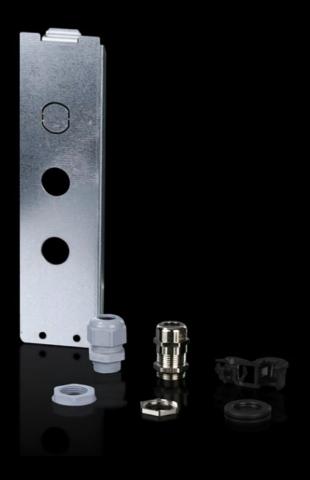

## SK 3355.210 - Cover for connection box

Cover to protect the electrical connection on the cooling unit. This cover is compulsory for IT and container applications.

## **Features**

| Model No.             | SK 3355.210              |
|-----------------------|--------------------------|
| Material              | Sheet steel, zinc-plated |
| Supply includes       | Connection box cover     |
|                       | Cable glands             |
|                       | Strain relief            |
|                       | Nuts                     |
|                       | Entry grommet            |
| To fit Model No.      | 3186.x3x                 |
|                       | 3187.x3x                 |
|                       | 3188.x4x                 |
|                       | 3189.x4x                 |
| Packs of              | 1 pc(s).                 |
| Net weight            | 0.15                     |
| Customs tariff number | 84159000                 |
| EAN                   | 4028177976764            |
| ETIM 9                | EC002617                 |