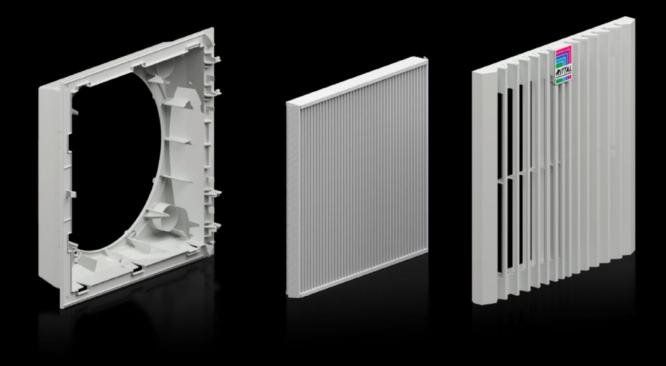

## SK 3399.913 - Filter housing for fan-and-filter units

Complete filter housing unit for tool-free installation in surfaces.

## **Features**

| Model No.             | SK 3399.913                                                                                                                                                     |
|-----------------------|-----------------------------------------------------------------------------------------------------------------------------------------------------------------|
| Design                | wall-mounted                                                                                                                                                    |
| Benefits              | Maximum air throughput via pleated filter included in the delivered<br>state<br>Easy filter changes, thanks to a new opening mechanism on the<br>louvred grille |
|                       | Faster installation on the enclosure with optimised detent hooks Tool-free assembly                                                                             |
| Colour                | RAL 7035                                                                                                                                                        |
| Supply includes       | Complete unit ready to install, including pleated filter                                                                                                        |
| Dimensions            | Width: 255 mm<br>Height: 255 mm                                                                                                                                 |
| Packs of              | 1 pc(s).                                                                                                                                                        |
| Net weight            | 0.95                                                                                                                                                            |
| Gross weight          | 1.024                                                                                                                                                           |
| Customs tariff number | 39269097                                                                                                                                                        |
| EAN                   | 4028177001794                                                                                                                                                   |
| ETIM 8                | EC000320                                                                                                                                                        |
| ECLASS 8.0            | 27180716                                                                                                                                                        |