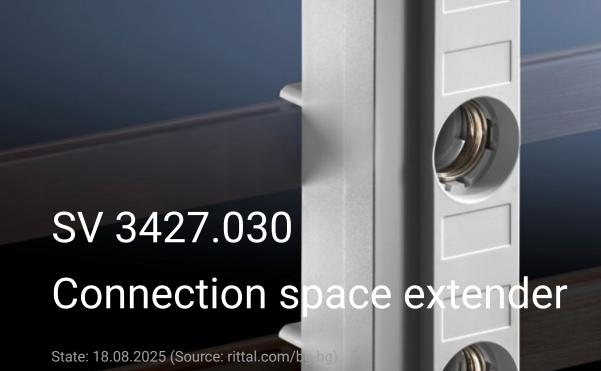

## SV 3427.030 - Connection space extender for busmounting fuse bases

Contact hazard protection including cable duct for side extension of the connection space by 14 mm.

## **Features**

| Model No.             | SV 3427.030                                                                                                     |
|-----------------------|-----------------------------------------------------------------------------------------------------------------|
| Product description   | Contact hazard protection cover plate including cable duct for side extension of the connection space by 14 mm. |
| Material              | Polyamide Fire protection corresponding to UL 94-V0                                                             |
| Colour                | RAL 7035                                                                                                        |
| Fuse inserts          | D II-E 27                                                                                                       |
| To fit Model No.      | 3427.010                                                                                                        |
| Packs of              | 10 pc(s).                                                                                                       |
| Net weight            | 0.8                                                                                                             |
| Gross weight          | 0.86                                                                                                            |
| Customs tariff number | 85444290                                                                                                        |
| EAN                   | 4028177683211                                                                                                   |
| ETIM 9                | EC001638                                                                                                        |
| ETIM 8                | EC001638                                                                                                        |
| ECLASS 8.0            | 27142116                                                                                                        |
|                       |                                                                                                                 |