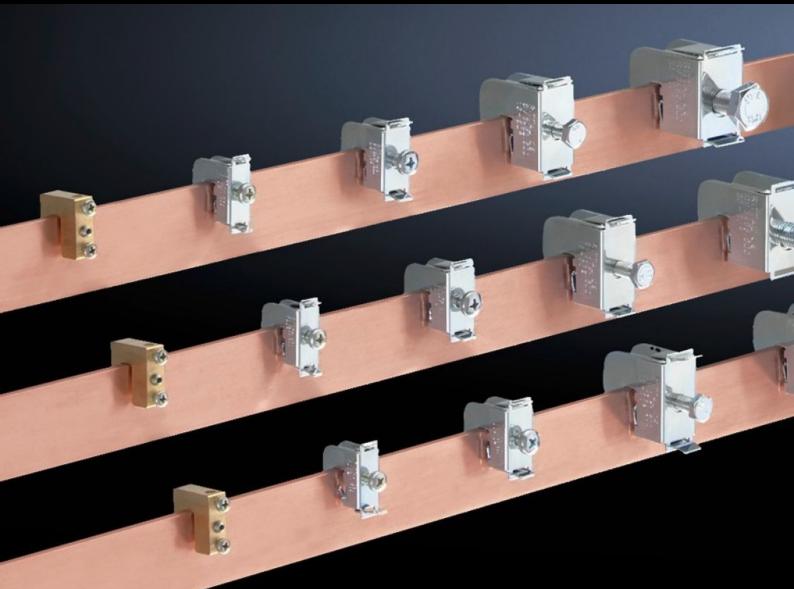

## SV 3459.500 - Conductor connection clamp

For connecting round conductors and laminated copper bars.

### Features

| Model No.                                       | SV 3459.500                                                                                                    |
|-------------------------------------------------|----------------------------------------------------------------------------------------------------------------|
| Product description                             | For connecting round conductors and laminated copper bars.                                                     |
| Material                                        | Sheet steel                                                                                                    |
| Surface finish                                  | Zinc-plated, passivated                                                                                        |
| Clamping area for laminated copper bars (W x H) | 22.5 x 20 mm                                                                                                   |
| Note                                            | Wire end ferrules should be used with fine wire conductors                                                     |
| Connection of round conductors                  | 70 - 185 mm²                                                                                                   |
| For bar thickness                               | 10 mm                                                                                                          |
| Packs of                                        | 15 pc(s).                                                                                                      |
| Net weight                                      | 1.815                                                                                                          |
| Gross weight                                    | 2.02                                                                                                           |
| PCF per pack (cradle-to-gate)                   | 7.8 kg CO2 eq (Cat B)                                                                                          |
| Note on PCF category                            | Category B: PCF value (cradle-to-gate) based on the product weight, approximately calculated and self-declared |
| Customs tariff number                           | 85369010                                                                                                       |
| EAN                                             | 4028177042780                                                                                                  |
| ETIM 9                                          | EC00001                                                                                                        |
| ETIM 8                                          | EC00001                                                                                                        |
| ECLASS 8.0                                      | 27141146                                                                                                       |
|                                                 |                                                                                                                |

#### Tender text

Conductor connection clamps for E-CU busbars and Rittal PLS. For bar thickness 10 mm Connection of round conductors: 70 - 185 mm2 Wire end ferrules should be used with fine wire conductors Clamping area: for laminated copper bars 22.5 x 20 mm Tightening torque Conductor connection clamp: 12 - 15 Nm Material: sheet steel, zinc plated, passivated