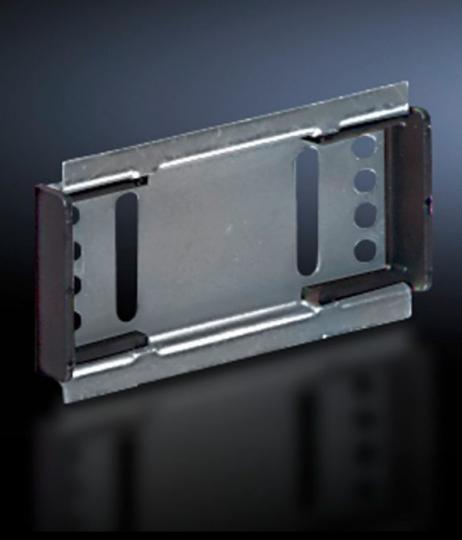

# SV 3548.000 - Support rail 35 x 7.5 mm for Mini-PLS component adaptors

For attaching to the Mini-PLS component adaptor.

#### **Features**

| Model No.                     | SV 3548.000                                                                                                    |
|-------------------------------|----------------------------------------------------------------------------------------------------------------|
| Material                      | Sheet steel                                                                                                    |
| Surface finish                | Zinc-plated                                                                                                    |
| Supply includes               | Assembly screws and side anti-slip guard                                                                       |
| Dimensions                    | Width: 54 mm                                                                                                   |
| Packs of                      | 10 pc(s).                                                                                                      |
| Net weight                    | 0.19                                                                                                           |
| Gross weight                  | 0.197                                                                                                          |
| PCF per pack (cradle-to-gate) | 0.8 kg CO2 eq (Cat B)                                                                                          |
| Note on PCF category          | Category B: PCF value (cradle-to-gate) based on the product weight, approximately calculated and self-declared |
| Customs tariff number         | 73269098                                                                                                       |
| EAN                           | 4028177044135                                                                                                  |
| ETIM 9                        | EC001285                                                                                                       |
| ETIM 8                        | EC001285                                                                                                       |
| ECLASS 8.0                    | 27141143                                                                                                       |
|                               |                                                                                                                |