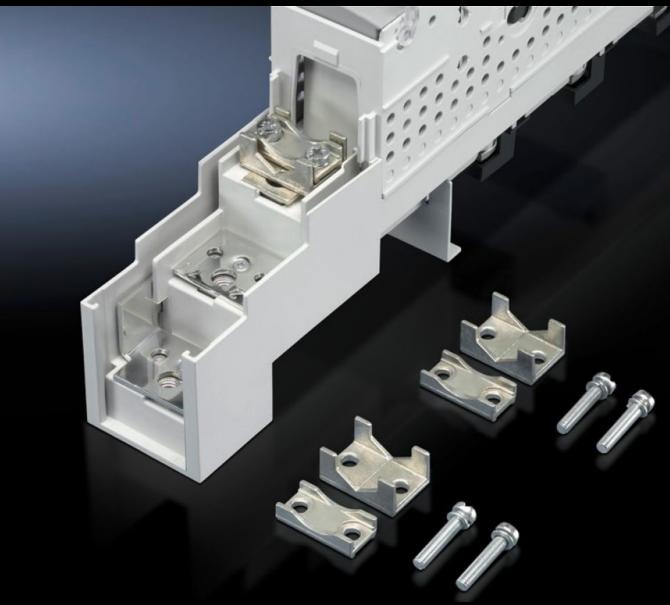

# SV 3592.010 - Clamp-type terminal connection for NH slimline fuse-switch disconnectors

For NH slimline fuse-switch disconnectors size 00. For connecting round conductors.

### Tender text

© Rittal 2025 2

Clamp-type terminal connection

For NH slimline fuse-switch-disconnectors 00.

For the connection of round conductors 1.5 to 95 mm<sup>2</sup>.

Tightening torque:

Terminal screw 4 Nm.