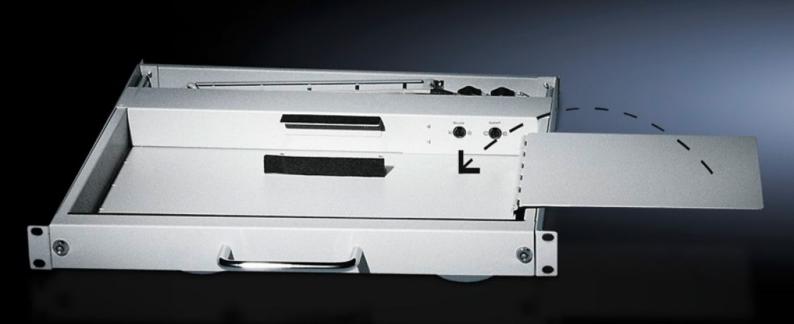

## HP 3659.620 - Mousepad for keyboard rack

For mounting on the keyboard rack, may be folded into the keyboard rack.

## Features

| Model No.             | HP 3659.620                                                                                                                                                                                                                                                              |
|-----------------------|--------------------------------------------------------------------------------------------------------------------------------------------------------------------------------------------------------------------------------------------------------------------------|
| Product description   | For optional mounting on the left, right or front of the keyboard rack<br>(fold-away design). May be folded into the keyboard drawer after<br>use. Only suitable for use in conjunction with 482.6 mm (19")<br>keyboards with a total height of max. 39 mm (RP 9911.396) |
| Material              | Sheet steel                                                                                                                                                                                                                                                              |
| Colour                | RAL 7035                                                                                                                                                                                                                                                                 |
| Supply includes       | Assembly parts                                                                                                                                                                                                                                                           |
| Installation options  | Assembly right/left                                                                                                                                                                                                                                                      |
| Packs of              | 1 pc(s).                                                                                                                                                                                                                                                                 |
| Net weight            | 0.66                                                                                                                                                                                                                                                                     |
| Gross weight          | 0.76                                                                                                                                                                                                                                                                     |
| Customs tariff number | 94039910                                                                                                                                                                                                                                                                 |
| EAN                   | 4028177324640                                                                                                                                                                                                                                                            |
| ECLASS 8.0            | 27189261                                                                                                                                                                                                                                                                 |