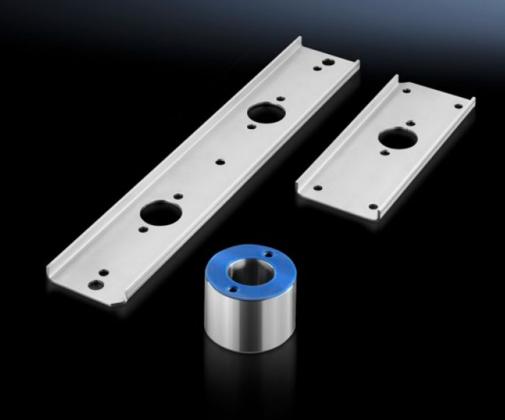

## HD 4000.066 - HD connection components for command panels HD, printer enclosures HD

The HD connection components provide a hygienic assembly solution for connecting two enclosures with integral cable routing.

## **Features**

| Model No.             | HD 4000.066                                                                                                                                                                                                                                                                                    |
|-----------------------|------------------------------------------------------------------------------------------------------------------------------------------------------------------------------------------------------------------------------------------------------------------------------------------------|
| Product description   | For For combining HD command panels and HD printer enclosures into one PC enclosure.                                                                                                                                                                                                           |
| Material              | Stainless steel 1.4301 (AISI 304)                                                                                                                                                                                                                                                              |
| Supply includes       | 2 reinforcement plates for enclosure, top<br>4 reinforcement plates for enclosure, bottom (2 for the roof, 2 for<br>the attachment of levelling feet or supporting structure)<br>2 spacer supports with drilled hole Ø 40 mm for cable entry, height<br>50/45.8 mm<br>Assembly parts and seals |
| Packs of              | 1 pc(s).                                                                                                                                                                                                                                                                                       |
| Net weight            | 8.6                                                                                                                                                                                                                                                                                            |
| Gross weight          | 8.6                                                                                                                                                                                                                                                                                            |
| Customs tariff number | 73269098                                                                                                                                                                                                                                                                                       |
| EAN                   | 4028177709515                                                                                                                                                                                                                                                                                  |
| ETIM 9                | EC000441                                                                                                                                                                                                                                                                                       |
| ETIM 8                | EC000441                                                                                                                                                                                                                                                                                       |
| ECLASS 8.0            | 27149109                                                                                                                                                                                                                                                                                       |