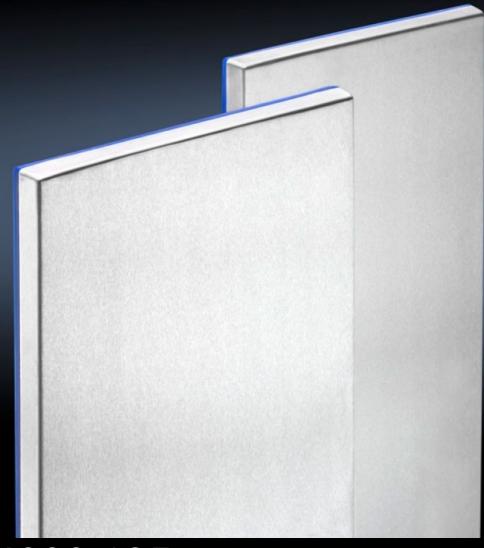

## HD 4000.185 - HD side panels for HD large enclosure

Side panels with exterior blue silicone seal. Screw fastening points are located inside the sealing zone.

## **Features**

| Model No.             | HD 4000.185                                                                                  |
|-----------------------|----------------------------------------------------------------------------------------------|
| Material              | Stainless steel 1.4301 (AISI 304), 2.0 mm                                                    |
| Supply includes       | With assembly parts for screw-fastening from the inside                                      |
| Note                  | Depending on the fitted side panel, the overall width of the enclosure is increased by 25 mm |
| To fit                | Height: = 1,800 mm<br>Depth: = 500 mm                                                        |
| Packs of              | 2 pc(s).                                                                                     |
| Net weight            | 32                                                                                           |
| Customs tariff number | 94039910                                                                                     |
| EAN                   | 4028177693616                                                                                |
| ETIM 9                | EC002524                                                                                     |
| ETIM 8                | EC002524                                                                                     |
| ECLASS 8.0            | 27182101                                                                                     |