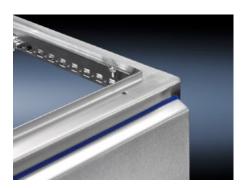

## HD 4000.185 - HD side panels for HD large enclosure

Side panels with exterior blue silicone seal. Screw fastening points are located inside the sealing zone.

## **Features**

| Model No.             | HD 4000.185                                                                                  |
|-----------------------|----------------------------------------------------------------------------------------------|
| Material              | Stainless steel 1.4301 (AISI 304), 2.0 mm                                                    |
| Supply includes       | With assembly parts for screw-fastening from the inside                                      |
| Note                  | Depending on the fitted side panel, the overall width of the enclosure is increased by 25 mm |
| To fit                | Height: = 1,800 mm<br>Depth: = 500 mm                                                        |
| Packs of              | 2 pc(s).                                                                                     |
| Net weight            | 32                                                                                           |
| Customs tariff number | 94039910                                                                                     |
| EAN                   | 4028177693616                                                                                |
| ETIM 9                | EC002524                                                                                     |
| ETIM 8                | EC002524                                                                                     |
| ECLASS 8.0            | 27182101                                                                                     |