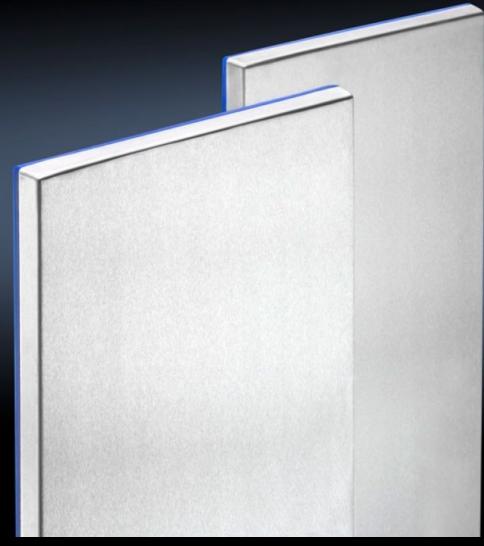

## HD 4000.206 - HD side panels for HD system enclosure

Side panels with exterior blue silicone seal. Screw fastening points are located inside the sealing zone.

## **Features**

| Model No.             | HD 4000.206                                                                                  |
|-----------------------|----------------------------------------------------------------------------------------------|
| Material              | Stainless steel 1.4301 (AISI 304), 2.0 mm                                                    |
| Surface finish        | Brushed, grain 400, peak-to-valley height < 0.8 μm                                           |
| Supply includes       | With assembly parts for screw-fastening from the inside                                      |
| Note                  | Depending on the fitted side panel, the overall width of the enclosure is increased by 25 mm |
| To fit                | Height: = 2,000 mm<br>Depth: = 600 mm                                                        |
| Customs tariff number | 94039910                                                                                     |
| EAN                   | 4028177976979                                                                                |
| ETIM 9                | EC002524                                                                                     |
| ETIM 8                | EC002524                                                                                     |
| ECLASS 8.0            | 27182101                                                                                     |