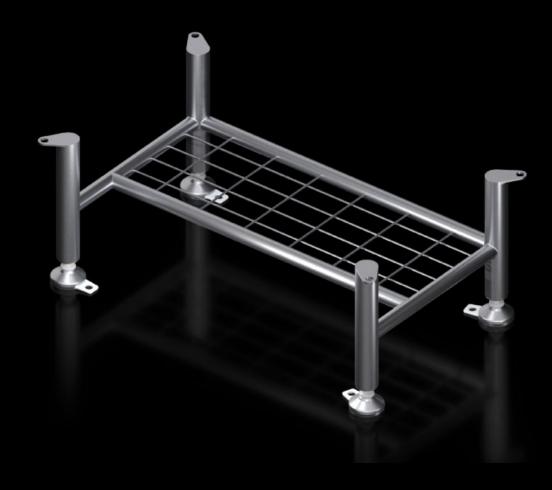

### HD 4000.309 - HD supporting structure with levelling

Supporting structures possess closed cross-sections and continuously welded seams to guarantee absolute impermeability. The round profile helps to avoid the common problem of collecting dirt, particularly with horizontal surfaces.

#### **Features**

| Model No.             | HD 4000.309                                                          |
|-----------------------|----------------------------------------------------------------------|
| Benefits              | The guaranteed floor clearance of the enclosures ensures easy wet    |
|                       | or dry cleaning                                                      |
|                       | The width supports the installation of individual supporting         |
|                       | structures underneath bayed VX25 and HD system enclosures and        |
|                       | HD compact enclosures                                                |
| Material              | Stainless steel 1.4301 (AISI 304)                                    |
| Surface finish        | Brushed, grain 400                                                   |
| Supply includes       | With horizontal grille for cable cable entry between the support     |
|                       | strips, rear                                                         |
|                       | Assembly parts and seals                                             |
| Dimensions            | Height: 300 mm                                                       |
| Basic material        | Stainless steel                                                      |
| Note on Model No.     | Please quote the complete design code on all enquiries and orders    |
|                       | Extended delivery times.                                             |
| Design code number    | Enclosure: 1 = HD compact enclosure or enclosure: 2 = VX25 HD        |
|                       | system enclosure                                                     |
|                       | Enclosure width: mm                                                  |
|                       | Enclosure depth: mm                                                  |
|                       | Levelling: 1 = with (for 4 feet, 0-55 mm)                            |
|                       | Base mounting: 1 = with or 2 = without                               |
|                       | Extended delivery times.                                             |
|                       | Example: 2 - 1000 - 800 - 1 - 1 (supporting structure for VX - width |
|                       | 1000 mm - depth 800 mm - with levelling - with base mounting)        |
| Packs of              | 1 pc(s).                                                             |
| Customs tariff number | 94039910                                                             |