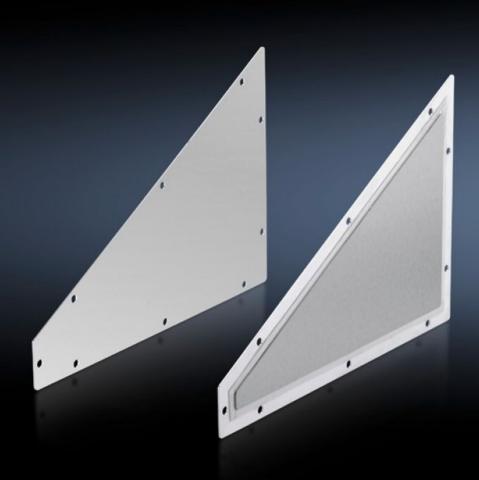

## HD 4000.505 - Side parts HD for HD large enclosure

HD side parts for gap-free finishing of the 30° sloped attachment.