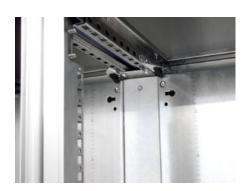

## HD 4000.508 - Mounting plate infill for HD large enclosure

For a continuous mounting surface in bayed suites where the mounting plate is set forward.

## Features

| Model No.             | HD 4000.508                                                                                |
|-----------------------|--------------------------------------------------------------------------------------------|
| Product description   | For a continuous mounting surface in bayed suites where the mounting plate is set forward. |
| Material              | Sheet steel, 2 mm                                                                          |
| Surface finish        | Zinc-plated                                                                                |
| Supply includes       | Assembly parts                                                                             |
| To fit                | Height: = 1,800 mm                                                                         |
| Packs of              | 1 pc(s).                                                                                   |
| Net weight            | 5.5                                                                                        |
| Gross weight          | 6                                                                                          |
| Customs tariff number | 94039910                                                                                   |
| EAN                   | 4028177693722                                                                              |
| ETIM 9                | EC000213                                                                                   |
| ETIM 8                | EC000213                                                                                   |
| ECLASS 8.0            | 27409216                                                                                   |
|                       |                                                                                            |