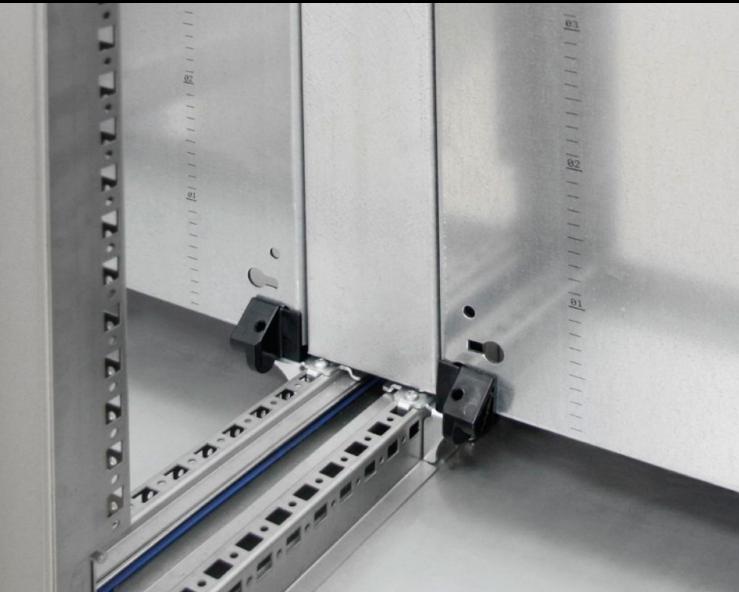

## HD 4000.508 - Mounting plate infill for HD large enclosure

For a continuous mounting surface in bayed suites where the mounting plate is set forward.

## Features

| Model No.             | HD 4000.508                                                                                |
|-----------------------|--------------------------------------------------------------------------------------------|
| Product description   | For a continuous mounting surface in bayed suites where the mounting plate is set forward. |
| Material              | Sheet steel, 2 mm                                                                          |
| Surface finish        | Zinc-plated                                                                                |
| Supply includes       | Assembly parts                                                                             |
| To fit                | Height: = 1,800 mm                                                                         |
| Packs of              | 1 pc(s).                                                                                   |
| Net weight            | 5.5                                                                                        |
| Gross weight          | 6                                                                                          |
| Customs tariff number | 94039910                                                                                   |
| EAN                   | 4028177693722                                                                              |
| ETIM 9                | EC000213                                                                                   |
| ETIM 8                | EC000213                                                                                   |
| ECLASS 8.0            | 27409216                                                                                   |
|                       |                                                                                            |