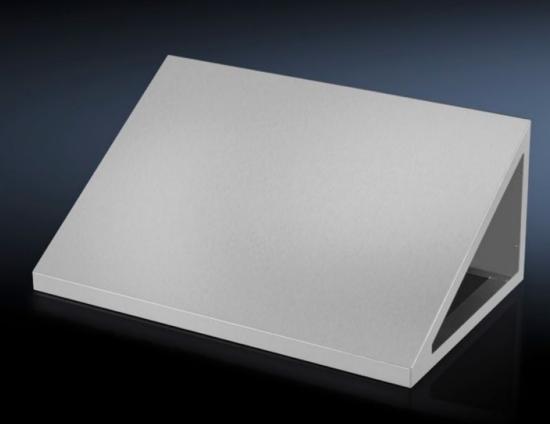

## HD 4000.525 - HD attachment for HD large enclosure

30° sloped attachment to prevent the accumulation of liquids or objects. Gap-free mounting on the HD system enclosure.

## Features

| Model No.             | HD 4000.525                       |
|-----------------------|-----------------------------------|
| Design                | Roof angled forwards by 30°       |
| Material              | Stainless steel 1.4301 (AISI 304) |
| Supply includes       | Assembly parts                    |
| Dimensions            | Width: 1,200 mm                   |
|                       | Height, front: 40 mm              |
|                       | Height rear: 333 mm               |
|                       | Depth: 500 mm                     |
| To fit                | Width: = 1,200 mm                 |
|                       | Depth: = 500 mm                   |
| Packs of              | 1 pc(s).                          |
| Net weight            | 19                                |
| Gross weight          | 20                                |
| Customs tariff number | 94032080                          |
| EAN                   | 4028177694231                     |
| ETIM 9                | EC002530                          |
| ETIM 8                | EC002530                          |
| ECLASS 8.0            | 27182405                          |
|                       |                                   |